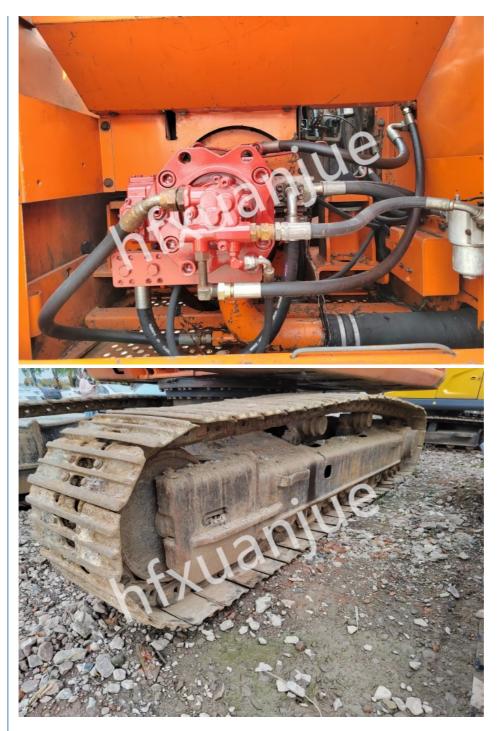

# **Product Specification**

- Weight:
- Bucket Capacity:

• Boom Length:

29600kg

- Stick Length:
- Origin:
- Tonnage:
- Power Type:
- Bucket Type:
- Walking Speed:
- Rotation Speed:
- Highlight:
- 1.27m<sup>3</sup> 6245/10000mm 2500/3750/3100/7000mm Yantai, China 30 Tons Traditional Power Backhoe 5.0/3.1km/h 10.1rpm
- Used Doosan Excavator Backhoe, 10.1rpm Used Doosan Excavator, Used doosan 30 ton excavator

### Product Details:

Weight:29600kg Bucket Capacity:1.27m<sup>3</sup> Boom Length:6245/10000mm Stick Length:2500/3750/3100/7000mm Power Type:Traditional Power Bucket Type:Backhoe Walking Speed:5.0/3.1km/h Rotation Speed:10.1rpm Advantage:The engine is powerful, the operation is coordinated, the maintenance is convenient, the advanced hydraulic system saves fuel quickly.