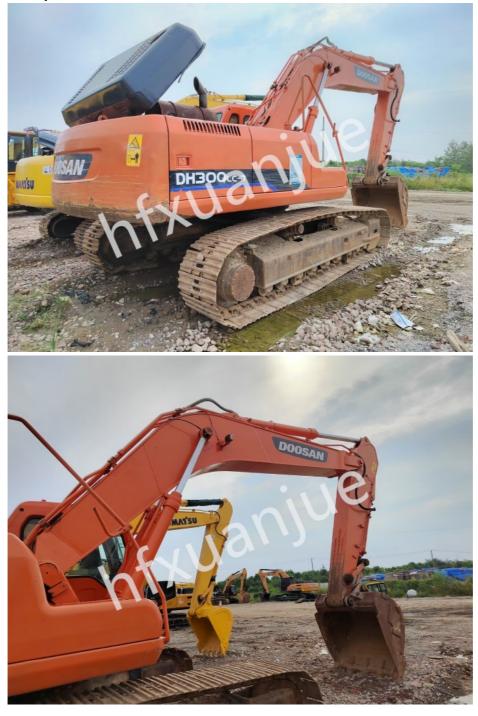

# **Product Specification**

- Weight:
- Bucket Capacity:

• Boom Length:

29600kg

- Stick Length:
- Origin:
- Tonnage:
- Power Type:
- Bucket Type:
- Walking Speed:
- Rotation Speed:
- Highlight:
- 1.27m<sup>3</sup> 6245/10000mm 2500/3750/3100/7000mm Yantai, China 30 Tons Traditional Power Backhoe 5.0/3.1km/h 10.1rpm
- Used Doosan Excavator Backhoe, 10.1rpm Used Doosan Excavator, Used doosan 30 ton excavator

### Product Details:

Weight:29600kg Bucket Capacity:1.27m<sup>3</sup> Boom Length:6245/10000mm Stick Length:2500/3750/3100/7000mm Power Type:Traditional Power Bucket Type:Backhoe Walking Speed:5.0/3.1km/h Rotation Speed:10.1rpm Advantage:The engine is powerful, the operation is coordinated, the maintenance is convenient, the advanced hydraulic system saves fuel quickly.