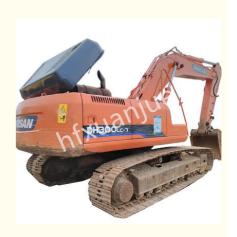

# **Product Specification**

- Weight:
- Bucket Capacity:

• Boom Length:

29600kg

- Stick Length:
- Origin:
- Tonnage:
- Power Type:
- Bucket Type:
- Walking Speed:
- Rotation Speed:
- Highlight:
- 1.27m<sup>3</sup> 6245/10000mm 2500/3750/3100/7000mm Yantai, China 30 Tons Traditional Power Backhoe 5.0/3.1km/h 10.1rpm
- Used Doosan Excavator Backhoe, 10.1rpm Used Doosan Excavator, Used doosan 30 ton excavator

### Product Details:

Weight:29600kg Bucket Capacity:1.27m<sup>3</sup> Boom Length:6245/10000mm Stick Length:2500/3750/3100/7000mm Power Type:Traditional Power Bucket Type:Backhoe Walking Speed:5.0/3.1km/h Rotation Speed:10.1rpm Advantage:The engine is powerful, the operation is coordinated, the maintenance is convenient, the advanced hydraulic system saves fuel quickly.