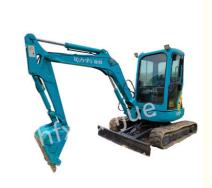

# Repossessed Kubota Crawler Excavator Heavy Equipment 5 Ton

## U-35-3S Used Kubota Excavator Crawler Piston Hydraulic Motor