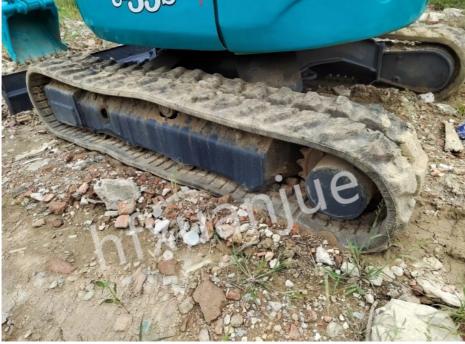

## **Product Specification**

Total Transport Width: 1700mm
 Full Length Of Crawler Track: 2100mm

Maximum Digging Depth: 3135mmRear Minimum Turning 850mm

Radius:

• Climbing Ability: 30

• Total Transportation 4665mm Length:

Total Transport Height: 2440mm Track Shoe Width: 300mm

• Highlight: Repossessed excavator heavy equipment,

Kubota excavator heavy equipment, Repossessed kubota 5 ton excavator