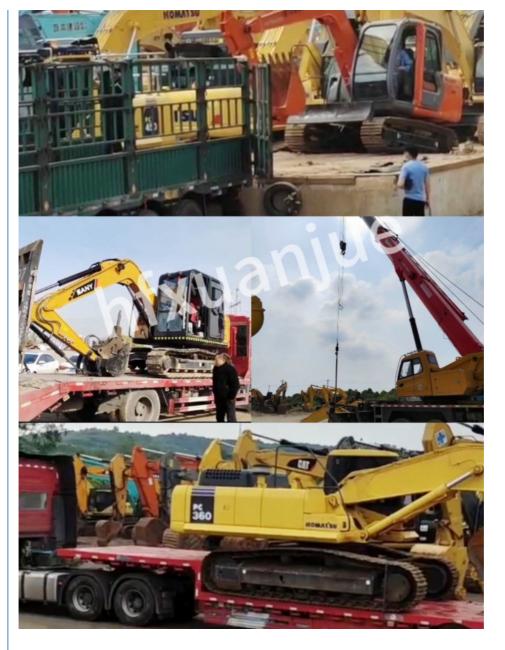

## **PACKING AND SHIPPING**

- 1. Bulk carrier: Suitable for larger construction equipment without disassembly.
- 2. Container: The cheapest and fastest way is to put the machine into the container that needs to be disassembled.