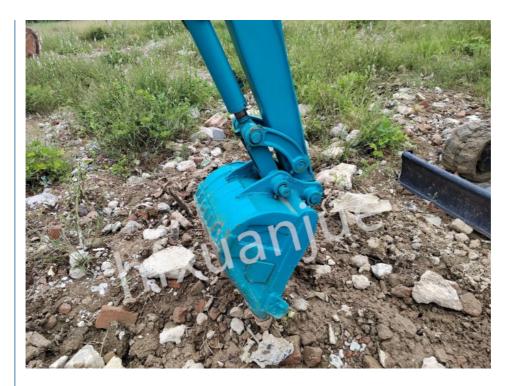

### PRODUCT DESCRIPTION

It adopts tailless ultra-small rotating structure. When the upper part of the machine body rotates, the tail will not exceed the width of the vehicle, allowing it to operate freely in narrow areas. Security and anti-theft: The engine cannot be started without a registered key, and the starter, door locks, hood, mailbox cover, etc. share the same key.

## **PRODUCT DETAILS**

Xuanjue serves you, operates with integrity and serves with heart

| Rotary motor type  | Piston hydraulic motor |
|--------------------|------------------------|
| Fuel tank capacity | 40L                    |
| Track width        | 300mm                  |
| Operating weight   | 3515kg                 |
| Travel motor type  | Piston hydraulic motor |
| Bucket capacity    | 0.11m³                 |
| Swing speed        | 8.9rpm                 |