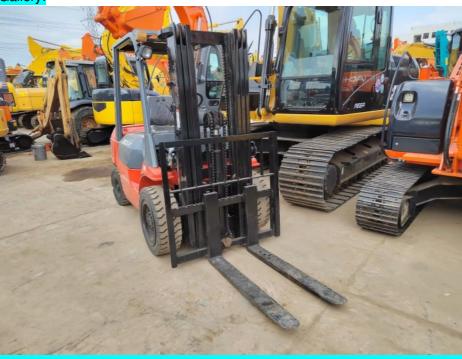

# 3000kg Mini Used Forkift Toyota 30 3m Fork Length

### **Product Description:**

The Toyota 30 forklift is produced by Toyota Corporation of Japan.

Toyota forklift is a high-performance, high-quality forklift with excellent reliability, durability and operating performance. It is widely used in logistics, warehousing, manufacturing and other industries.

## Product Details:

| Product Name          | Used TOYOTA 30 Forklift                                                                                                                            |
|-----------------------|----------------------------------------------------------------------------------------------------------------------------------------------------|
| Operating Weight      | 3000KG                                                                                                                                             |
| Overhead Guard Height | 2170mm                                                                                                                                             |
| Engine Model          | 4Y                                                                                                                                                 |
| Mast Height           | 8 ft                                                                                                                                               |
| Full Width            | 1240mm                                                                                                                                             |
| Advantage             | Excellent performance, excellent quality, safe and reliable, flexible operation, good comfort, easy maintenance and good environmental performance |