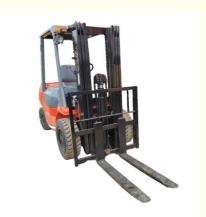

# 3000kg Mini Used Forkift Toyota 30 3m Fork Length

### **Product Description:**

The Toyota 30 forklift is produced by Toyota Corporation of Japan.

Toyota forklift is a high-performance, high-quality forklift with excellent reliability, durability and operating performance. It is widely used in logistics, warehousing, manufacturing and other industries.

## Product Details:

| Product Name          | Used TOYOTA 30 Forklift                                                                                                                            |
|-----------------------|----------------------------------------------------------------------------------------------------------------------------------------------------|
| Operating Weight      | 3000KG                                                                                                                                             |
| Overhead Guard Height | 2170mm                                                                                                                                             |
| Engine Model          | 4Y                                                                                                                                                 |
| Mast Height           | 8 ft                                                                                                                                               |
| Full Width            | 1240mm                                                                                                                                             |
| Advantage             | Excellent performance, excellent quality, safe and reliable, flexible operation, good comfort, easy maintenance and good environmental performance |