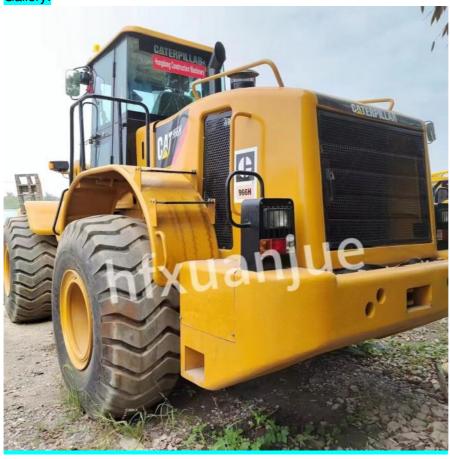

## Caterpillar 966H Used Wheel Loader For Road Construction 23 Tons

#### **Product Description:**

The product name of Cat Loader 966H is "Caterpillar 966H Loader". This loader is an earthwork construction machine widely used in construction projects such as highways, railways, construction, hydropower, ports, and mines. It is mainly used to shovel bulk materials such as soil, sand, gravel, lime, and coal. It can also be used to load ore, hard materials, etc. Do light shoveling work on the soil.

## **Product Details:**

Weight:23.698 Tons
Bucket Capacity:4.2m³
Bucket Width:3145mm
Machine Height:8405mm
Machine Width:3145mm
Minimum Ground Clearance:496mm
Engine Model:Carter C11 ACERT

Fuel Tank Capacity:380L