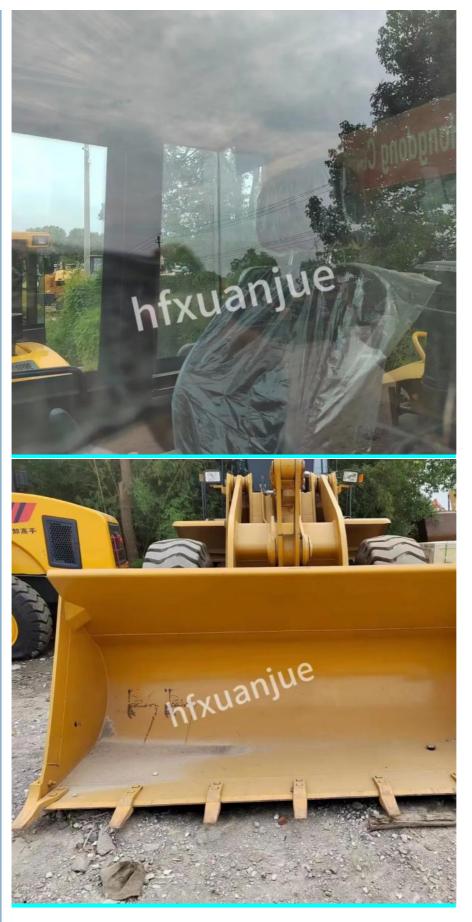

## Caterpillar 966H Used Wheel Loader For Road Construction 23 Tons

#### **Product Description:**

The product name of Cat Loader 966H is "Caterpillar 966H Loader". This loader is an earthwork construction machine widely used in construction projects such as highways, railways, construction, hydropower, ports, and mines. It is mainly used to shovel bulk materials such as soil, sand, gravel, lime, and coal. It can also be used to load ore, hard materials, etc. Do light shoveling work on the soil.

## **Product Details:**

Weight:23.698 Tons
Bucket Capacity:4.2m³
Bucket Width:3145mm
Machine Height:8405mm
Machine Width:3145mm
Minimum Ground Clearance:496mm
Engine Model:Carter C11 ACERT

Fuel Tank Capacity:380L