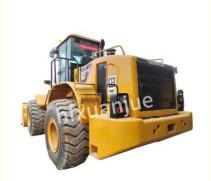

## Caterpillar 966H Used Wheel Loader For Road Construction 23 Tons

#### **Product Description:**

The product name of Cat Loader 966H is "Caterpillar 966H Loader". This loader is an earthwork construction machine widely used in construction projects such as highways, railways, construction, hydropower, ports, and mines. It is mainly used to shovel bulk materials such as soil, sand, gravel, lime, and coal. It can also be used to load ore, hard materials, etc. Do light shoveling work on the soil.

## **Product Details:**

Weight:23.698 Tons
Bucket Capacity:4.2m³
Bucket Width:3145mm
Machine Height:8405mm
Machine Width:3145mm
Minimum Ground Clearance:496mm
Engine Model:Carter C11 ACERT

Fuel Tank Capacity:380L