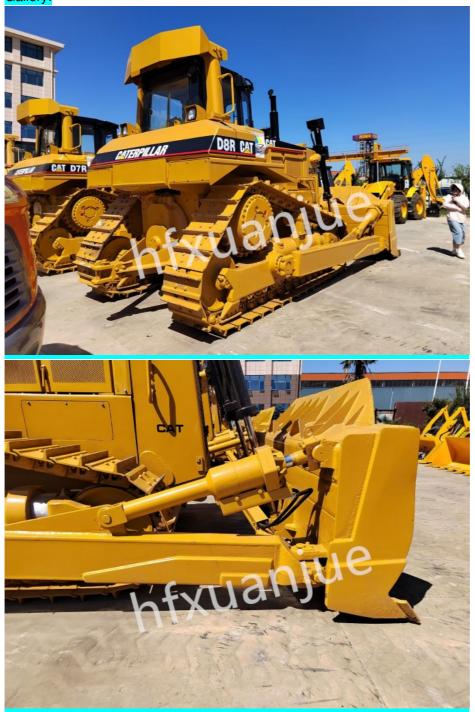

Gallery:

#### Product Details:

Availability:Immediate Blade:6-way Color:Yellow Condition:Used Name:Caterpillar Model:Caterpillar DR8 Bulldozer Flywheel Power:242.0 kW Weight:30 Tons Engine Model:Cat C15 ACERT Engine Power:269KW Configuration:Operating lever equipped with load-sensing hydraulics,The cab is equipped with an isolated installation type pressurized cab. Advantages:Powerful mechanical control system, efficient cooling system, excellent durability and reliability, high-precision control. Packing&Shipping: