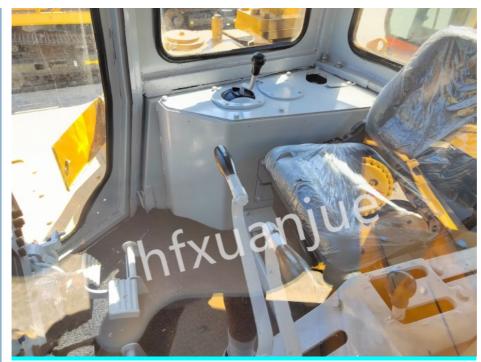

Gallery:

#### Product Details:

Availability:Immediate Blade:6-way Color:Yellow Condition:Used Name:Caterpillar Model:Caterpillar DR8 Bulldozer Flywheel Power:242.0 kW Weight:30 Tons Engine Model:Cat C15 ACERT Engine Power:269KW Configuration:Operating lever equipped with load-sensing hydraulics,The cab is equipped with an isolated installation type pressurized cab. Advantages:Powerful mechanical control system, efficient cooling system, excellent durability and reliability, high-precision control. Packing&Shipping: