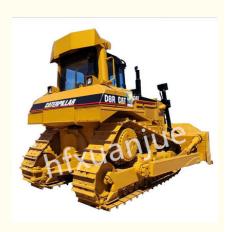

Gallery:

#### Product Details:

Availability:Immediate Blade:6-way Color:Yellow Condition:Used Name:Caterpillar Model:Caterpillar DR8 Bulldozer Flywheel Power:242.0 kW Weight:30 Tons Engine Model:Cat C15 ACERT Engine Power:269KW Configuration:Operating lever equipped with load-sensing hydraulics,The cab is equipped with an isolated installation type pressurized cab. Advantages:Powerful mechanical control system, efficient cooling system, excellent durability and reliability, high-precision control. Packing&Shipping: