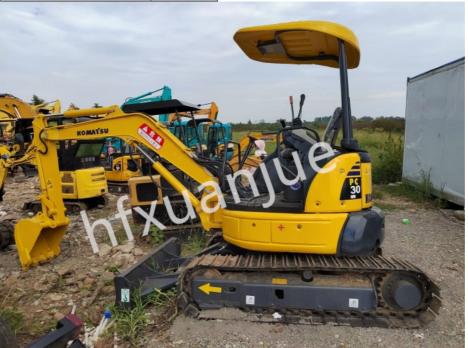

# Mini Second Hand Komatsu Backhoe Loader PC30-2 3Ton Traditional Power

PC30 komatsu backhoe loader, 3Ton komatsu backhoe loader, 3Ton komatsu mini backhoe

**Our Product Introduction** 

#### **30-2 Used Komatsu Excavator Mini Traditional Power Backhoe 3Ton** PRODUCT DESCRIPTION

Its hydraulic system is developed by Komatsu itself and has a low failure rate, good mechanical matching, great hydraulic system, flexible movement, durability, value preservation, low cost of use, average fuel consumption, medium to high strength, compact model, and suitable for Narrow site.