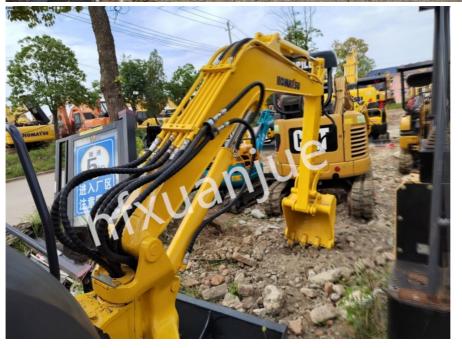

#### **30-2 Used Komatsu Excavator Mini Traditional Power Backhoe 3Ton** PRODUCT DESCRIPTION

Its hydraulic system is developed by Komatsu itself and has a low failure rate, good mechanical matching, great hydraulic system, flexible movement, durability, value preservation, low cost of use, average fuel consumption, medium to high strength, compact model, and suitable for Narrow site.

## **PRODUCT DETAILS**

Xuanjue serves you, operates with integrity and serves with heart

| Maximum digging depth   | 2670mm             |
|-------------------------|--------------------|
| Rear end turning radius | 855mm              |
| Machine working weight  | 3140kg             |
| Bucket capacity         | 0.09m <sup>3</sup> |
| Engine rated power      | 21.4/2400kw/       |
|                         | rpm                |
| Speed                   | 4.6km/h            |
| Engine displacement     | 1.6L               |
|                         |                    |