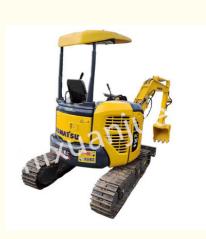

# Mini Second Hand Komatsu Backhoe Loader PC30-2 3Ton Traditional Power

PC30 komatsu backhoe loader, 3Ton komatsu backhoe loader, 3Ton komatsu mini backhoe

**Our Product Introduction** 

#### **30-2 Used Komatsu Excavator Mini Traditional Power Backhoe 3Ton** PRODUCT DESCRIPTION

Its hydraulic system is developed by Komatsu itself and has a low failure rate, good mechanical matching, great hydraulic system, flexible movement, durability, value preservation, low cost of use, average fuel consumption, medium to high strength, compact model, and suitable for Narrow site.