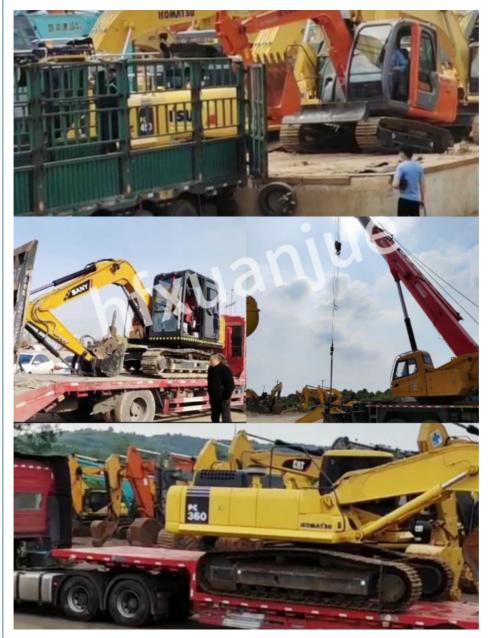

#### **PACKING AND SHIPPING**

1. Bulk carrier: Suitable for larger construction equipment without disassembly.

2. Container: The cheapest and fastest way is to put the machine into the container that needs to be disassembled.