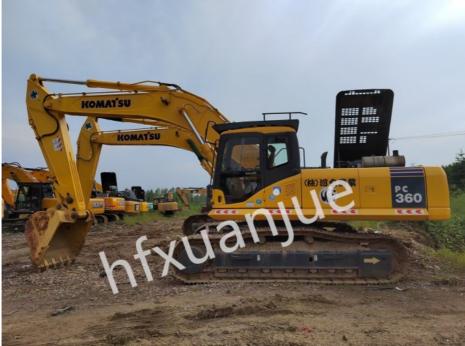

# 36Ton Komatsu Second Hand Excavator Machine PC360-7

# 36Ton Used Komatsu Excavator 360-7 Efficient Energy-Saving Environmentally Friendly