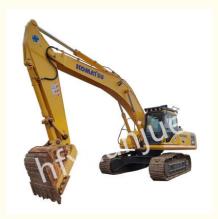

# 36Ton Komatsu Second Hand Excavator Machine PC360-7

# 36Ton Used Komatsu Excavator 360-7 Efficient Energy-Saving Environmentally Friendly