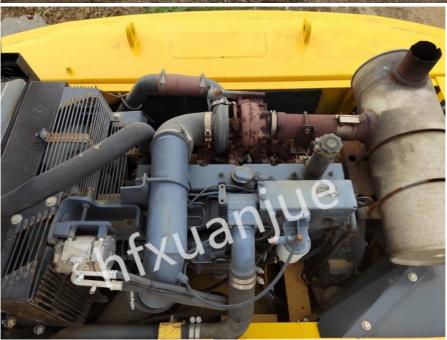

### PRODUCT DESCRIPTION

A large-capacity, high-wear-resistant bucket is used, and a high degree of overall machine control function maximizes the potential of the machine; the boom, bucket rod and turntable are strengthened to achieve powerful digging and fast walking. Ability to view engine and hydraulic power, allowing the driver to understand equipment operation in real time