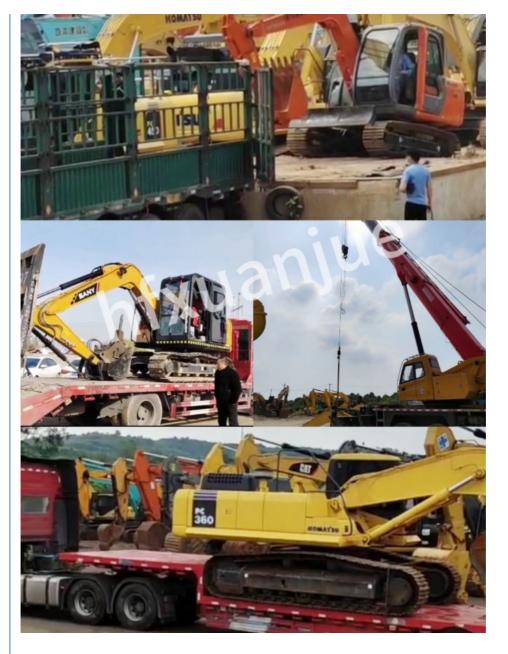

# **PACKING AND SHIPPING**

- 1. Bulk carrier: Suitable for larger construction equipment without disassembly.
- 2. Container: The cheapest and fastest way is to put the machine into the container that needs to be disassembled.