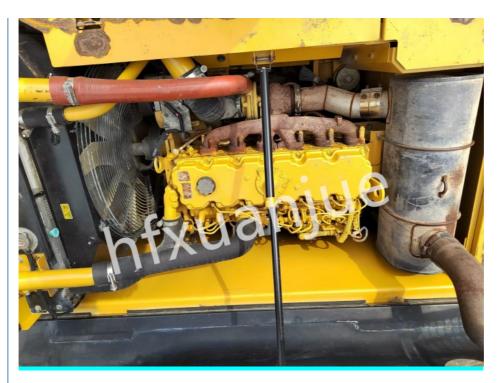

### **Product Specification**

Brand: CATBucket: 1.2m3Condition: Good

• Engine: Cat C6.6 ACERT

· Hours: 1000 6710mm Max Digging Depth: Model: Excavator Maximum Output Power: 110KW • Weight: 23000kg • Displacement: 6.6L Hydraulic Tank: 260L • Bucket Digging Force: 140 KN

#### **Product Details:**

Brand:CAT Bucket:1.2m3

Condition:Cat C6.6 ACERT

Hours:1000

Max Digging Depth:6710mm Model:Excavator Weight:23000kg Displacement:6.6L Hydraulic Tank:260L Bucket Digging Force:140 kN Bore Diameter:105mm

Journey:127mm Coolant:29L

Advantage: Powerful, stable, durable. The Cat 323D is a competitive mid-size excavator with excellent performance and reliability to meet a variety of application needs.