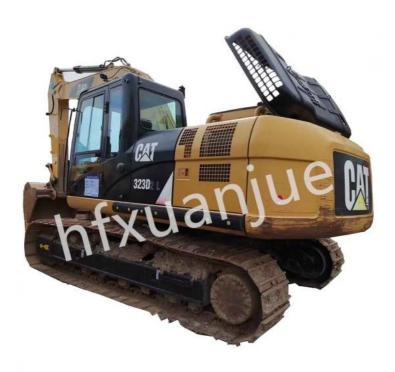

# 110KW Used CAT Excavators Heavy Machinery 23Ton 323D 323DL2

### 110KW Used CAT Excavators 23 Tons 323D 323DL2

#### **Product Description:**

Caterpillar is a global manufacturer of construction machinery and mining equipment whose products are used around the world. The 323D is a medium-sized excavator launched by Caterpillar. It has the characteristics of high efficiency, reliability and durability, and is suitable for various working conditions.