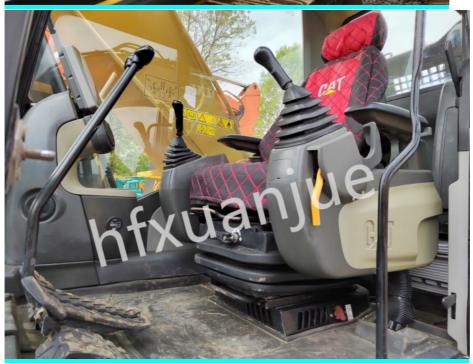

#### **Product Description:**

Caterpillar is a global manufacturer of construction machinery and mining equipment whose products are used around the world. The 323D is a medium-sized excavator launched by Caterpillar. It has the characteristics of high efficiency, reliability and durability, and is suitable for various working conditions.

#### **Product Details:**

Brand:CAT Bucket:1.2m3

Condition:Cat C6.6 ACERT

Hours:1000

Max Digging Depth:6710mm Model:Excavator Weight:23000kg Displacement:6.6L Hydraulic Tank:260L Bucket Digging Force:140 kN Bore Diameter:105mm