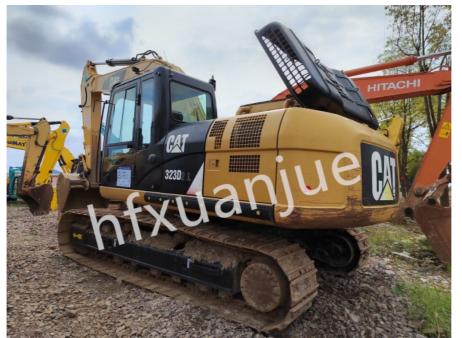

# 110KW Used CAT Excavators Heavy Machinery 23Ton 323D 323DL2

### 110KW Used CAT Excavators 23 Tons 323D 323DL2

#### **Product Description:**

Caterpillar is a global manufacturer of construction machinery and mining equipment whose products are used around the world. The 323D is a medium-sized excavator launched by Caterpillar. It has the characteristics of high efficiency, reliability and durability, and is suitable for various working conditions.