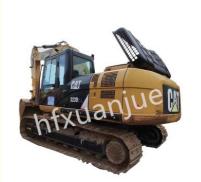

# 110KW Used CAT Excavators Heavy Machinery 23Ton 323D 323DL2

### 110KW Used CAT Excavators 23 Tons 323D 323DL2

#### **Product Description:**

Caterpillar is a global manufacturer of construction machinery and mining equipment whose products are used around the world. The 323D is a medium-sized excavator launched by Caterpillar. It has the characteristics of high efficiency, reliability and durability, and is suitable for various working conditions.