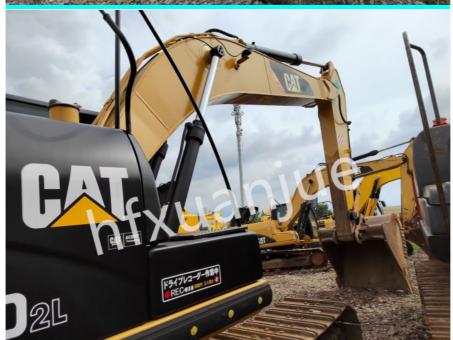

### 110KW Used CAT Excavators 23 Tons 323D 323DL2

#### **Product Description:**

Caterpillar is a global manufacturer of construction machinery and mining equipment whose products are used around the world. The 323D is a medium-sized excavator launched by Caterpillar. It has the characteristics of high efficiency, reliability and durability, and is suitable for various working conditions.