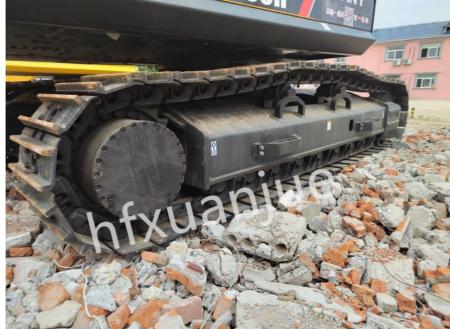

#### **Product Specification**

. Supply Ability:

• Number Of Track Shoes: 50 (one Side)

Roller On Each Side: 9 SetEach Side Of The 2 Set Supporting Sprocket:

Standard Track: 600mm
Digging Force Of Stick: 245kn
Bucket Digging Force: 287kn
Ground Voltage: 80.42kpa
Swing Speed: 8rpm

#### **PRODUCT DETAILS**

Xuanjue serves you, operates with integrity and serves with heart

| Power                  | 310/1800kw/rp |
|------------------------|---------------|
|                        | m m           |
| Walking speed          | 5.5/3.5km/h   |
| Gradeability           | 35°           |
| Swing speed            | 8rpm          |
| Ground voltage         | 80.42kpa      |
| Bucket digging force   | 287kn         |
| Digging force of stick | 245kn         |