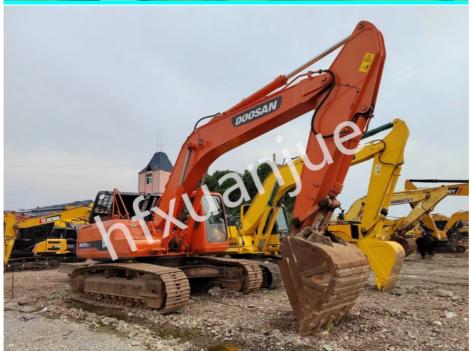

# Large Doosan 330 Old Excavator 30 Ton For Construction

# Used Doosan 330 Excavator 30 Ton For Construction Extended Track Large Product Description:

Doosan excavators are a Korean brand. Doosan excavators are the main best-selling products of South Korea's Doosan Group. South Korea's Doosan Group is the world-famous South Korea's largest multinational company. It is a multinational company with global reputation and strong market competitiveness.