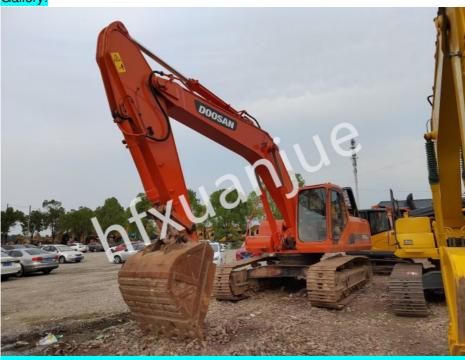

# Large Doosan 330 Old Excavator 30 Ton For Construction

# **Product Specification**

· Vehicle Weight: 29600KG . Engine Brand: Doosan . Max Stick Length: 7000mm • Engine Rated Speed: 1900r/min . Shovel Capacity: 1.27m<sup>3</sup> • Engine Power: 147KW Excavation Height: 10345mm . Excavation Depth: 7330mm · Overall Length Of The 10620mm Machine: 8.07L

### **Product Details:**

Vehicle weight: 29600KG; Engine power: 147KW; Engine brand: Doosan; Engine rated speed: 1900r/min;

Engine rated speed: 1900r/min Excavation height: 10345mm; Unloading height: 7286mm; Excavation depth: 7330mm; Excavation radius: 10735mm;