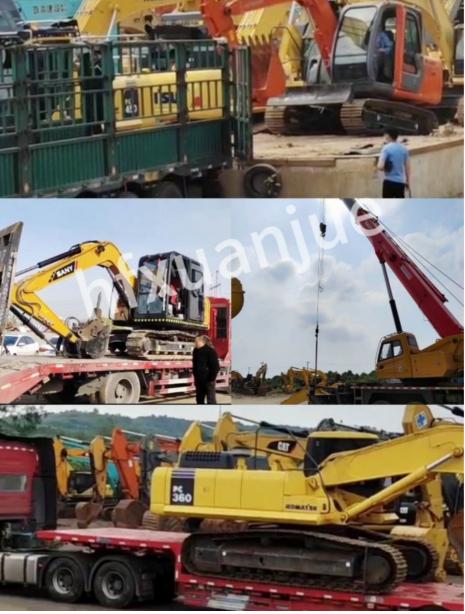

elling products of South Korea's Doosan Group. South Korea's Doosan Group is the world-famous South Korea's largest multinational company. It is a multinational company with global reputation and strong market competitiveness.

### **Product Details:**

Vehicle weight: 29600KG; Engine power: 147KW; Engine brand: Doosan; Engine rated speed: 1900r/min;

Engine rated speed: 1900r/min Excavation height: 10345mm; Unloading height: 7286mm; Excavation depth: 7330mm; Excavation radius: 10735mm;

Overall length of the machine: 10620mm; Overall width of the machine: 3200mm; Overall height of the machine: 3365mm.

Advantage: The engine is powerful, the operation is coordinated, the maintenance is convenient, the advanced hydraulic

system saves fuel quickly.

### Gallery:









Packing&Shipping:



F & Q

# Xuanjue Serve For You, Best Quality And Lowest Price

Q1. What payment method? Payment is negotiable.

Q2. Will our company provide any service to the machine?

Yes! Before we deliver the machine, we will test, check, service, maintenance and clean it the machine.

Q3. What's the MOQ?

MOQ is 1set. FOB or others can be negotiated.

Q4. What's the payment terms?

FOB or others can be negotiated.

Q5. Who pays the freight?

This is determined based on the payment method. We can either find a freight forwarder or the customer can designate a freight forwarder.

If you have any questions, you can call and send an email at any time and leave a message. We will answer you as soon as possible after seeing it.



# Hefei Xuanjue Construction Machinery Co., Ltd.