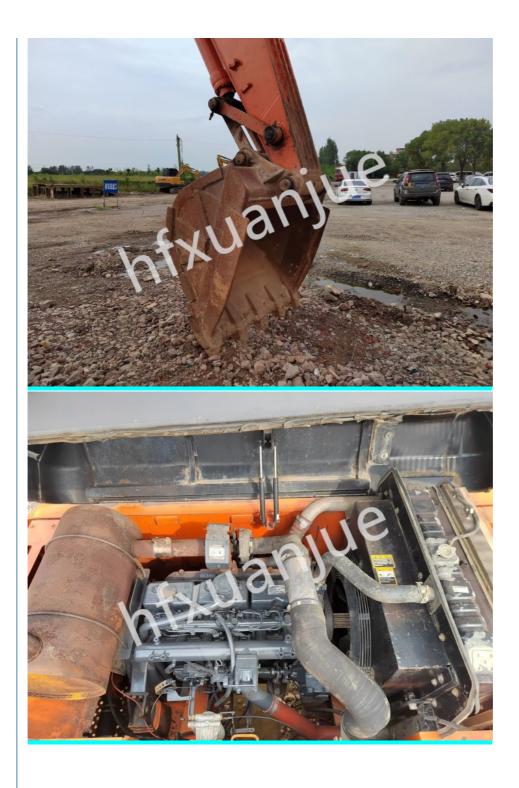

Overall length of the machine: 10620mm; Overall width of the machine: 3200mm; Overall height of the machine: 3365mm.

Advantage: The engine is powerful, the operation is coordinated, the maintenance is convenient, the advanced hydraulic

system saves fuel quickly.