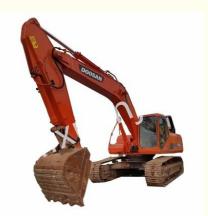

# Large Doosan 330 Old Excavator 30 Ton For Construction

# **Product Specification**

· Vehicle Weight: 29600KG . Engine Brand: Doosan . Max Stick Length: 7000mm • Engine Rated Speed: 1900r/min . Shovel Capacity: 1.27m<sup>3</sup> • Engine Power: 147KW Excavation Height: 10345mm . Excavation Depth: 7330mm · Overall Length Of The 10620mm Machine: 8.07L

### **Product Details:**

Vehicle weight: 29600KG; Engine power: 147KW; Engine brand: Doosan; Engine rated speed: 1900r/min;

Engine rated speed: 1900r/min Excavation height: 10345mm; Unloading height: 7286mm; Excavation depth: 7330mm; Excavation radius: 10735mm;