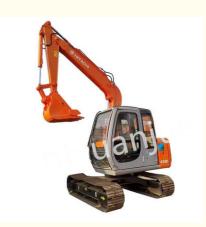

## Small Used Hitachi Excavator ZX60-5A Heavy Duty Equipment

# Efficient And Innovative Used Crawler Excavator 60L Energy Saving ZX60-5A PRODUCT DESCRIPTION

It is small in size and flexible in movement, suitable for excavation operations in small spaces. The use of Hitachi's original hydraulic system ensures the machine's efficiency and durability. The cab is spacious, with broad vision and comfortable operation. Equipped with an advanced electronic control system, it can realize functions such as automatic idling and automatic energy saving, reducing fuel consumption and noise.