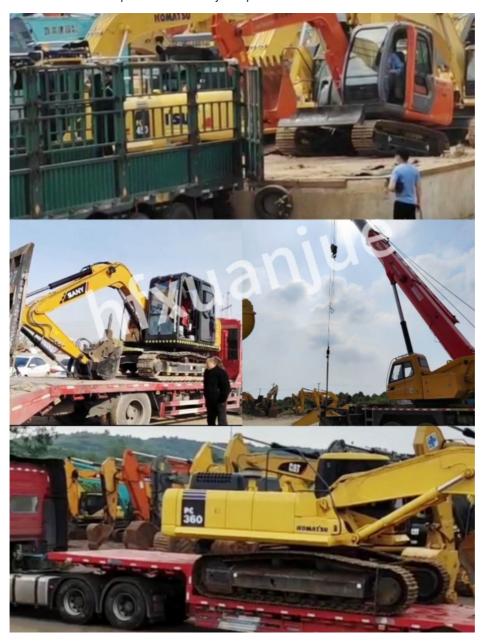

## **PACKING AND SHIPPING**

- 1. Bulk carrier: suitable for larger construction equipment without disassembly.
- 2. Container: The cheapest and fastest way is to put the machine into the container that needs to be disassembled.