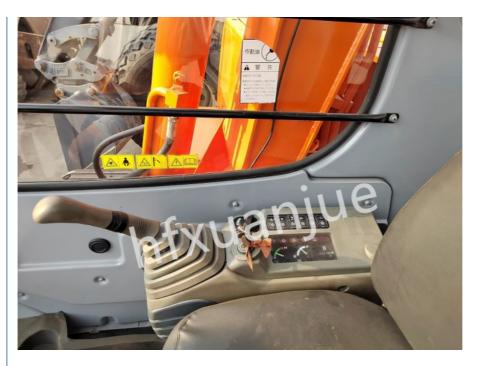

# Efficient And Innovative Used Crawler Excavator 60L Energy Saving ZX60-5A PRODUCT DESCRIPTION

It is small in size and flexible in movement, suitable for excavation operations in small spaces. The use of Hitachi's original hydraulic system ensures the machine's efficiency and durability. The cab is spacious, with broad vision and comfortable operation. Equipped with an advanced electronic control system, it can realize functions such as automatic idling and automatic energy saving, reducing fuel consumption and noise.

#### **PRODUCT DETAILS**

Xuanjue serves you, operates with integrity and serves with heart

| Hydraulic tank capacity   | 60L    |
|---------------------------|--------|
| Hydraulic system capacity | 93L    |
| Coolant capacity          | 8L     |
| Total transport length    | 6060mm |
| Total transport width     | 2060mm |
| Total transport height    | 2085mm |
| Cab full height           | 2475mm |