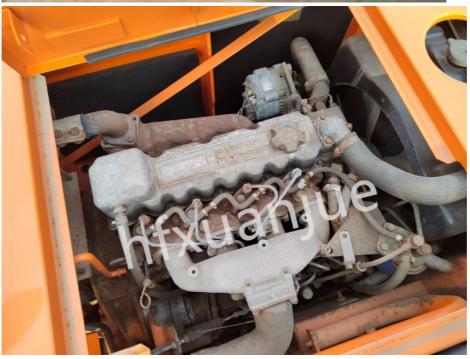

#### **PRODUCT DETAILS**

Xuanjue serves you, operates with integrity and serves with heart

| Hydraulic tank capacity   | 60L    |
|---------------------------|--------|
| Hydraulic system capacity | 93L    |
| Coolant capacity          | 8L     |
| Total transport length    | 6060mm |
| Total transport width     | 2060mm |
| Total transport height    | 2085mm |
| Cab full height           | 2475mm |