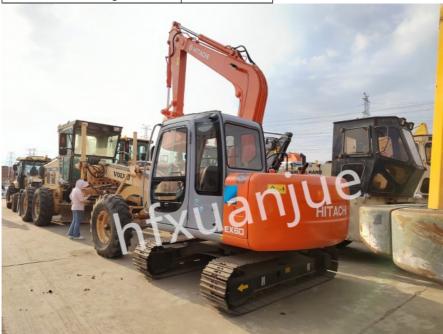

## Small Used Hitachi Excavator ZX60-5A Heavy Duty Equipment

# Efficient And Innovative Used Crawler Excavator 60L Energy Saving ZX60-5A PRODUCT DESCRIPTION

It is small in size and flexible in movement, suitable for excavation operations in small spaces. The use of Hitachi's original hydraulic system ensures the machine's efficiency and durability. The cab is spacious, with broad vision and comfortable operation. Equipped with an advanced electronic control system, it can realize functions such as automatic idling and automatic energy saving, reducing fuel consumption and noise.