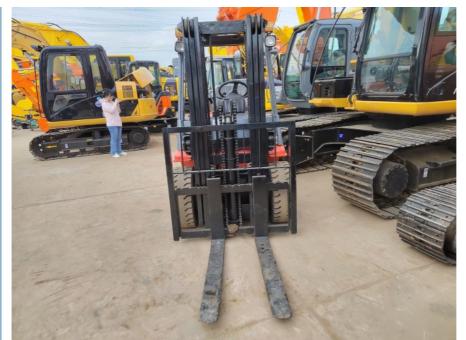

## Mini Used Forklift Trucks All Terrain Toyota 30 3000KG

# 3000kg Mini Used Forkift Toyota 30 3m Fork Length

#### Product Details:

| Model Name             | TOYOTA 30 Forklift                                                                                                                                 |
|------------------------|----------------------------------------------------------------------------------------------------------------------------------------------------|
| Rated Lifting Capacity | 2.5-3 Tons                                                                                                                                         |
| Overhead Guard Height  | 2170mm                                                                                                                                             |
| Engine Model           | 1DZ- /4Y                                                                                                                                           |
| Origin                 | Japan                                                                                                                                              |
| Working Hours          | 1240mm                                                                                                                                             |
| Advantage              | Excellent performance, excellent quality, safe and reliable, flexible operation, good comfort, easy maintenance and good environmental performance |