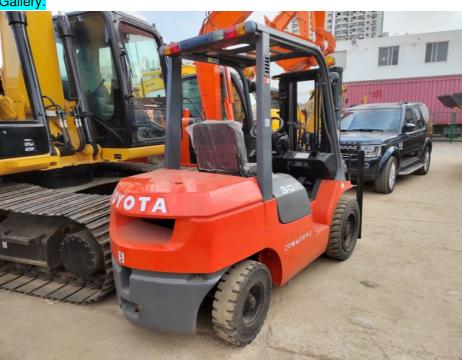

## Mini Used Forklift Trucks All Terrain Toyota 30 3000KG

# 3000kg Mini Used Forkift Toyota 30 3m Fork Length

#### Product Details:

| Model Name             | TOYOTA 30 Forklift                                                                                                                                 |
|------------------------|----------------------------------------------------------------------------------------------------------------------------------------------------|
| Rated Lifting Capacity | 2.5-3 Tons                                                                                                                                         |
| Overhead Guard Height  | 2170mm                                                                                                                                             |
| Engine Model           | 1DZ- /4Y                                                                                                                                           |
| Origin                 | Japan                                                                                                                                              |
| Working Hours          | 1240mm                                                                                                                                             |
| Advantage              | Excellent performance, excellent quality, safe and reliable, flexible operation, good comfort, easy maintenance and good environmental performance |