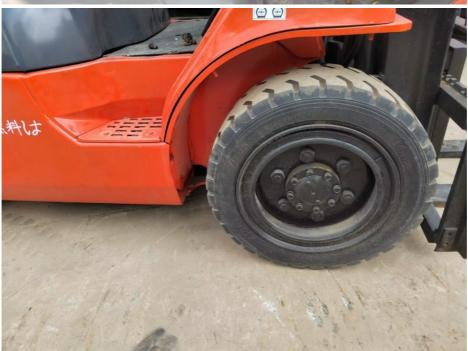

### **Product Specification**

Model Name: Toyota 30
Max Fork Length: 3m
Condition: Used
Working Hours: 2,000
Capacity: 5,000 Lbs
Origin: Japan
Mast Height: 8 Ft

Product Name: Used Forklift
Tire Type: Pneumatic
Rated Lifting Capacity: 2.5-3 Tons
Engine Model: 1DZ-/4Y
Overhead Guard Height: 2170mm

#### Product Details:

| Model Name             | TOYOTA 30 Forklift                                                                                                                                 |
|------------------------|----------------------------------------------------------------------------------------------------------------------------------------------------|
| Rated Lifting Capacity | 2.5-3 Tons                                                                                                                                         |
| Overhead Guard Height  | 2170mm                                                                                                                                             |
| Engine Model           | 1DZ- /4Y                                                                                                                                           |
| Origin                 | Japan                                                                                                                                              |
| Working Hours          | 1240mm                                                                                                                                             |
| Advantage              | Excellent performance, excellent quality, safe and reliable, flexible operation, good comfort, easy maintenance and good environmental performance |