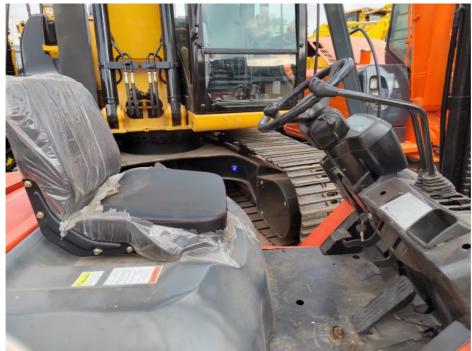

#### **Product Description:**

Toyota forklift is an industrial transport vehicle, which refers to various wheeled transport vehicles for loading, unloading, stacking and short-distance transportation of palletized goods. Toyota forklift has flexible operation, high maneuverability, small turning radius and compact structure. With its characteristics, it is widely used in logistics, warehousing, ports, airports, cargo yards, workshops and other places.

#### Product Details:

| Model Name             | TOYOTA 30 Forklift                                                                                                                                 |
|------------------------|----------------------------------------------------------------------------------------------------------------------------------------------------|
| Rated Lifting Capacity | 2.5-3 Tons                                                                                                                                         |
| Overhead Guard Height  | 2170mm                                                                                                                                             |
| Engine Model           | 1DZ- /4Y                                                                                                                                           |
| Origin                 | Japan                                                                                                                                              |
| Working Hours          | 1240mm                                                                                                                                             |
| Advantage              | Excellent performance, excellent quality, safe and reliable, flexible operation, good comfort, easy maintenance and good environmental performance |