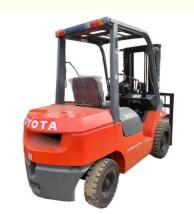

## Mini Used Forklift Trucks All Terrain Toyota 30 3000KG

# 3000kg Mini Used Forkift Toyota 30 3m Fork Length

#### Product Details:

| Model Name             | TOYOTA 30 Forklift                                                                                                                                 |
|------------------------|----------------------------------------------------------------------------------------------------------------------------------------------------|
| Rated Lifting Capacity | 2.5-3 Tons                                                                                                                                         |
| Overhead Guard Height  | 2170mm                                                                                                                                             |
| Engine Model           | 1DZ- /4Y                                                                                                                                           |
| Origin                 | Japan                                                                                                                                              |
| Working Hours          | 1240mm                                                                                                                                             |
| Advantage              | Excellent performance, excellent quality, safe and reliable, flexible operation, good comfort, easy maintenance and good environmental performance |