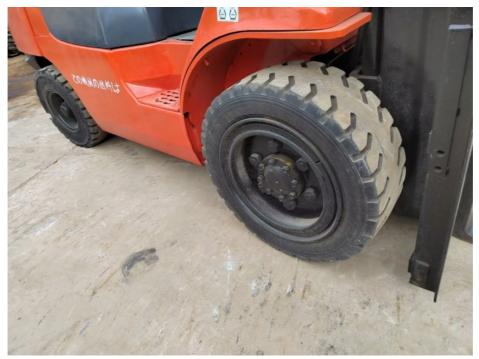

### **Product Specification**

Model Name: Toyota 30
Max Fork Length: 3m
Condition: Used
Working Hours: 2,000
Capacity: 5,000 Lbs
Origin: Japan
Mast Height: 8 Ft

Product Name: Used Forklift
Tire Type: Pneumatic
Rated Lifting Capacity: 2.5-3 Tons
Engine Model: 1DZ-/4Y
Overhead Guard Height: 2170mm

#### Product Details:

| Model Name             | TOYOTA 30 Forklift                                                                                                                                 |
|------------------------|----------------------------------------------------------------------------------------------------------------------------------------------------|
| Rated Lifting Capacity | 2.5-3 Tons                                                                                                                                         |
| Overhead Guard Height  | 2170mm                                                                                                                                             |
| Engine Model           | 1DZ- /4Y                                                                                                                                           |
| Origin                 | Japan                                                                                                                                              |
| Working Hours          | 1240mm                                                                                                                                             |
| Advantage              | Excellent performance, excellent quality, safe and reliable, flexible operation, good comfort, easy maintenance and good environmental performance |