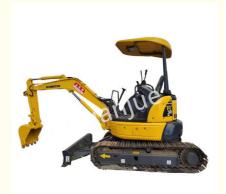

## Komatsu PC30 Used Mini Excavator 3 Ton For Construction Site

# Durable 30 Used Mini Excavator 3 TonGood Sound Insulation When Driving PRODUCT DESCRIPTION

Good quality, durable, few faults, fast loading speed; fuel-efficient, advanced electronic system; solid leather, durable; expert in getting rich; good driving sound insulation effect, comfortable driving; fast action. In general, the Komatsu 30 excavator has good performance and quality, but it is a small machine so it is not suitable for large construction sites. You can choose whether to buy it based on your needs and budget.