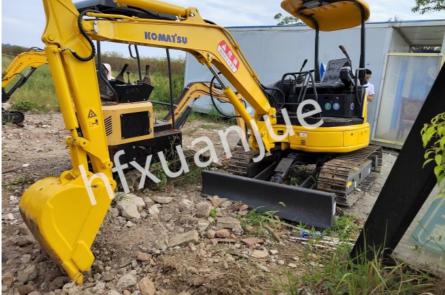

## Komatsu PC30 Used Mini Excavator 3 Ton For Construction Site

# Durable 30 Used Mini Excavator 3 TonGood Sound Insulation When Driving PRODUCT DESCRIPTION

Good quality, durable, few faults, fast loading speed; fuel-efficient, advanced electronic system; solid leather, durable; expert in getting rich; good driving sound insulation effect, comfortable driving; fast action. In general, the Komatsu 30 excavator has good performance and quality, but it is a small machine so it is not suitable for large construction sites. You can choose whether to buy it based on your needs and budget.