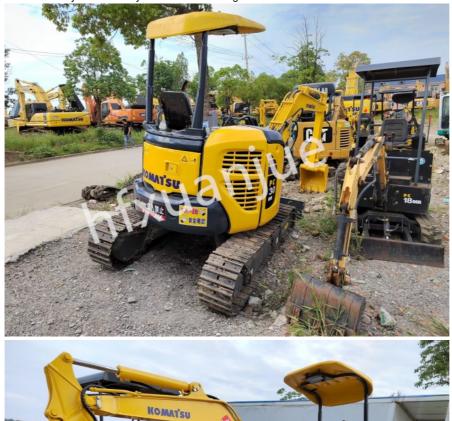

## Komatsu PC30 Used Mini Excavator 3 Ton For Construction Site

# Durable 30 Used Mini Excavator 3 TonGood Sound Insulation When Driving PRODUCT DESCRIPTION

Good quality, durable, few faults, fast loading speed; fuel-efficient, advanced electronic system; solid leather, durable; expert in getting rich; good driving sound insulation effect, comfortable driving; fast action. In general, the Komatsu 30 excavator has good performance and quality, but it is a small machine so it is not suitable for large construction sites. You can choose whether to buy it based on your needs and budget.