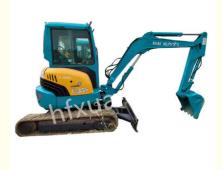

# Kubota Old Heavy Machinery Crawler Earth Excavators U-35-3S

# Easy To Operate Used Kubota Crawler Excavator u-35-3S Good Comfort Excellent Performance

# PRODUCT DESCRIPTION

Adopting backhoe design, the bucket capacity is moderate. It adopts the hydraulic system independently developed by Komatsu and has a number of patented technologies. The failure rate is relatively low and the maintenance cost is moderate. It adopts the engine independently developed by Komatsu, which has strong power and low fuel consumption. The whole machine adopts high-strength materials and advanced manufacturing technology, with reliable quality and long service life.