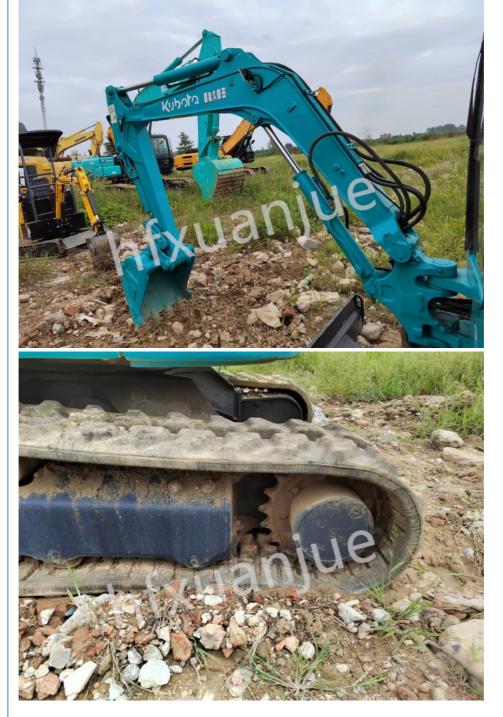

# PRODUCT DESCRIPTION

Adopting backhoe design, the bucket capacity is moderate. It adopts the hydraulic system independently developed by Komatsu and has a number of patented technologies. The failure rate is relatively low and the maintenance cost is moderate. It adopts the engine independently developed by Komatsu, which has strong power and low fuel consumption. The whole machine adopts high-strength materials and advanced manufacturing technology, with reliable quality and long service life.

### **PRODUCT DETAILS**

Xuanjue serves you, operates with integrity and serves with heart

| Displacement              | 1.6L     |
|---------------------------|----------|
| Hydraulic system          | 14L      |
| Fuel tank                 | 44L      |
| Engine oil replacement    | 6.7L     |
| amount                    | 0.7 E    |
| Coolant                   | 3.3L     |
| Maximum excavation radius | 5520mm   |
| of parking surface        | 00201111 |
| Maximum digging depth     | 3455mm   |
|                           |          |