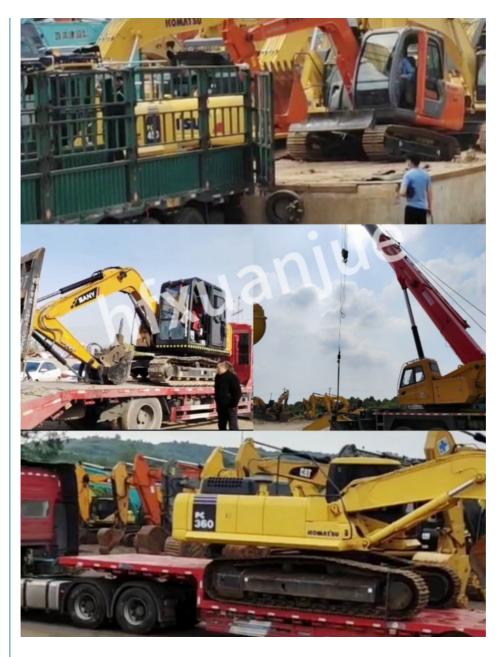

## PACKING AND SHIPPING

1. Bulk carrier: Suitable for larger construction equipment without disassembly.

2. Container: The cheapest and fastest way is to put the machine into the container that needs to be disassembled.