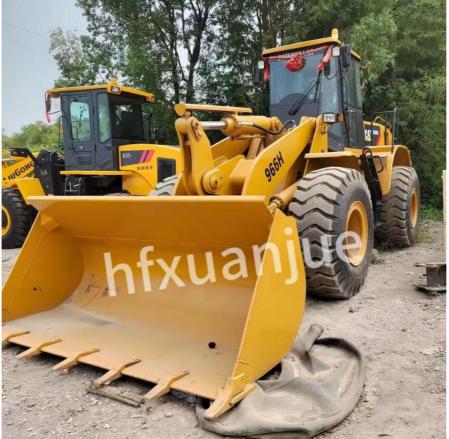

## 23 Tons Cat 966H Used Wheel Loader For Light Soil Digging 23000KG

#### **Product Description:**

The Caterpillar 966H loader is an earthwork construction machine widely used in construction projects such as highways, railways, buildings, hydropower, ports, and mines. It is mainly used to shovel bulk materials such as soil, sand, gravel, lime, and coal. It is also It can perform light shoveling operations on ores, hard soil, etc.