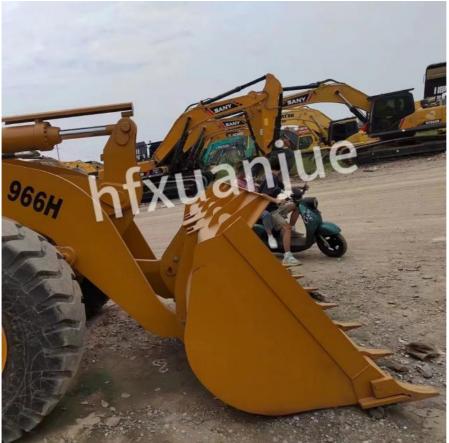

## 23 Tons Cat 966H Used Wheel Loader For Light Soil Digging 23000KG

#### **Product Description:**

The Caterpillar 966H loader is an earthwork construction machine widely used in construction projects such as highways, railways, buildings, hydropower, ports, and mines. It is mainly used to shovel bulk materials such as soil, sand, gravel, lime, and coal. It is also It can perform light shoveling operations on ores, hard soil, etc.