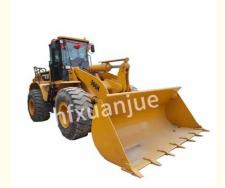

# 23000KG Caterpillar 966H Used Wheel Loader Earthwork Construction Machine

## 23 Tons Cat 966H Used Wheel Loader For Light Soil Digging 23000KG

#### **Product Description:**

The Caterpillar 966H loader is an earthwork construction machine widely used in construction projects such as highways, railways, buildings, hydropower, ports, and mines. It is mainly used to shovel bulk materials such as soil, sand, gravel, lime, and coal. It is also It can perform light shoveling operations on ores, hard soil, etc.