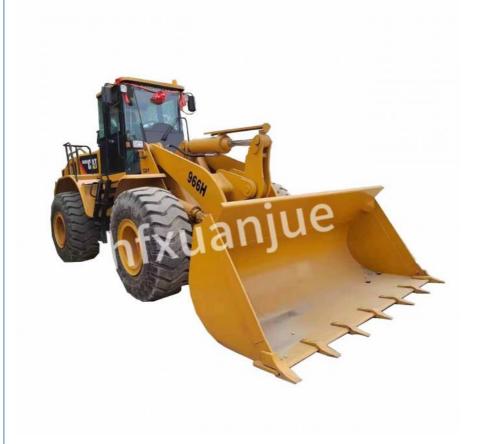

# 23000KG Caterpillar 966H Used Wheel Loader Earthwork Construction Machine

## 23 Tons Cat 966H Used Wheel Loader For Light Soil Digging 23000KG

#### **Product Description:**

The Caterpillar 966H loader is an earthwork construction machine widely used in construction projects such as highways, railways, buildings, hydropower, ports, and mines. It is mainly used to shovel bulk materials such as soil, sand, gravel, lime, and coal. It is also It can perform light shoveling operations on ores, hard soil, etc.