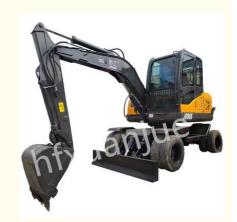

## Old 80S Jinggong Excavator Used Wheeled Excavators 6200kg

# 6200kg 80S Used Hydraulic Excavator Automatic Hydraulic Travel

#### PRODUCT DESCRIPTION

It adopts imported hydraulic components and power output system, which has strong power and convenient and stable operation. Maintenance is simple and the cost of use is low. Generally speaking, the Jinggong 80S wheeled excavator is a cost-effective product, especially suitable for construction in areas such as urban construction, landscaping, and minor demolition.

### **PRODUCT DETAILS**

Xuanjue serves you, operates with integrity and serves with heart

| Excavation capacity   | 0.2-0.3m <sup>3</sup> |
|-----------------------|-----------------------|
| Hydraulic system flow | 126L/min              |
| Variable plunger      | 63ml/r                |
| Largest traction      | 45kn                  |
| Maximum driving speed | 25km/h                |
| Gradeability          | 58%/30°               |
| Tire model            | 750.16                |