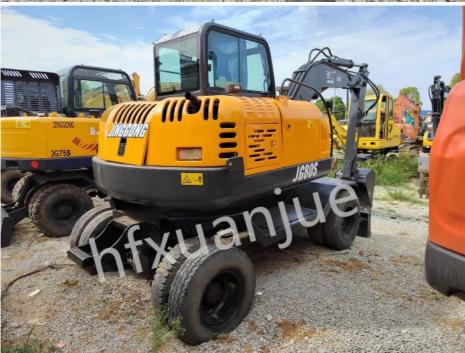

## Old 80S Jinggong Excavator Used Wheeled Excavators 6200kg

# 6200kg 80S Used Hydraulic Excavator Automatic Hydraulic Travel

#### PRODUCT DESCRIPTION

It adopts imported hydraulic components and power output system, which has strong power and convenient and stable operation. Maintenance is simple and the cost of use is low. Generally speaking, the Jinggong 80S wheeled excavator is a cost-effective product, especially suitable for construction in areas such as urban construction, landscaping, and minor demolition.

### **PRODUCT DETAILS**

Xuanjue serves you, operates with integrity and serves with heart

| Excavation capacity   | 0.2-0.3m <sup>3</sup> |
|-----------------------|-----------------------|
| Hydraulic system flow | 126L/min              |
| Variable plunger      | 63ml/r                |
| Largest traction      | 45kn                  |
| Maximum driving speed | 25km/h                |
| Gradeability          | 58%/30°               |
| Tire model            | 750.16                |