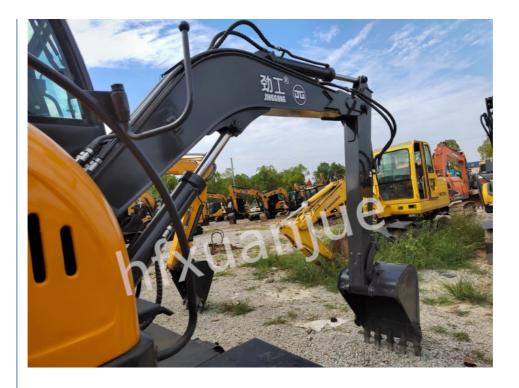

## Old 80S Jinggong Excavator Used Wheeled Excavators 6200kg

# 6200kg 80S Used Hydraulic Excavator Automatic Hydraulic Travel

#### PRODUCT DESCRIPTION

It adopts imported hydraulic components and power output system, which has strong power and convenient and stable operation. Maintenance is simple and the cost of use is low. Generally speaking, the Jinggong 80S wheeled excavator is a cost-effective product, especially suitable for construction in areas such as urban construction, landscaping, and minor demolition.