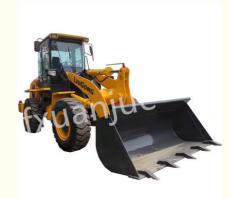

# 3 Ton Liugong CLG835 Used Bucket Loaders Equipment Used In Pavement Construction

# 3 Ton CLG835 Used Wheel Loader 10900 Kg 1.5-3.0m³ Fuel Indicator Function PRODUCT DESCRIPTION

The structure is designed and manufactured with reinforced ribs to prevent the bucket from bending, twisting and deforming; it is designed with a spacious, comfortable and safe driving space, and the cab is dustproof, soundproof, heat-insulated, shock-absorbing, and anti-UV radiation, and is angle-adjustable Steering machine, and equipped with sofa seats manufactured with internationally advanced professional technology.

#### **PRODUCT DETAILS**

Xuanjue serves you, operates with integrity and serves with heart

| Rated load capacity      | 3t               |
|--------------------------|------------------|
| Bucket capacity          | 1.7m³            |
| Bucket width             | 2456mm           |
| Steering angle           | 40°              |
| Overall size             | 6760×2300×3238mm |
| Wheelbase                | 2870mm           |
| minimum ground clearance | 40mm             |