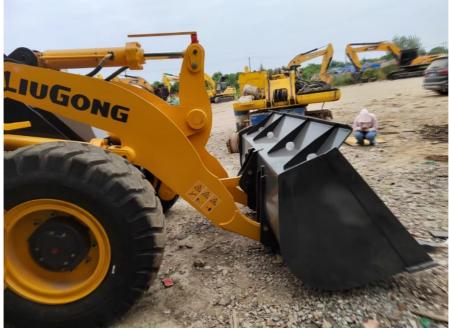

# 3 Ton Liugong CLG835 Used Bucket Loaders Equipment Used In Pavement Construction

# 3 Ton CLG835 Used Wheel Loader 10900 Kg 1.5-3.0m³ Fuel Indicator Function PRODUCT DESCRIPTION

The structure is designed and manufactured with reinforced ribs to prevent the bucket from bending, twisting and deforming; it is designed with a spacious, comfortable and safe driving space, and the cab is dustproof, soundproof, heat-insulated, shock-absorbing, and anti-UV radiation, and is angle-adjustable Steering machine, and equipped with sofa seats manufactured with internationally advanced professional technology.

#### **PRODUCT DETAILS**

Xuanjue serves you, operates with integrity and serves with heart

| Rated load capacity      | 3t               |
|--------------------------|------------------|
| Bucket capacity          | 1.7m³            |
| Bucket width             | 2456mm           |
| Steering angle           | 40°              |
| Overall size             | 6760×2300×3238mm |
| Wheelbase                | 2870mm           |
| minimum ground clearance | 40mm             |