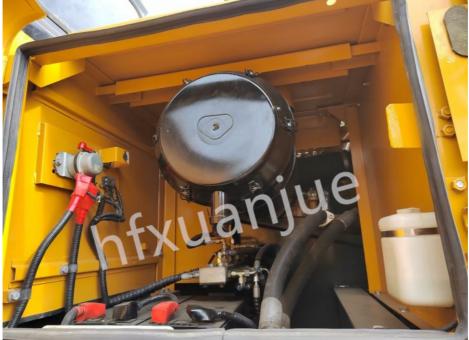

### **PRODUCT DETAILS**

Xuanjue serves you, operates with integrity and serves with heart

| Maximum torque      | 1080/1500n·m/r    |
|---------------------|-------------------|
|                     | pm                |
| Swing speed         | Swing speed       |
| Ground voltage      | 67kpa             |
| Speed               | 5.5/3.5km/h       |
| Gradeability        | 35°               |
| The forms of work   | 6 cylinder 4      |
|                     | stroke            |
| The bucket capacity | 1.9m <sup>3</sup> |
| 7                   |                   |