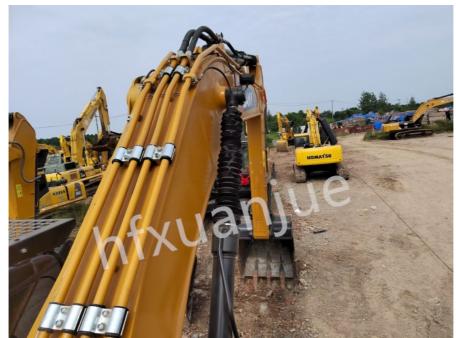

### 1.9m<sup>3</sup> 365 Used Sany Excavator 210/1900KW/Rpm 1.9m<sup>3</sup> 9.2rpm 36800kg PRODUCT DESCRIPTION

The tonnage is 30-50 tons. It is a general-purpose excavator and is suitable for various working methods. The bucket is a backhoe, which is characterized by forward and upward force cutting of soil. It is a 30-40T model built by Sany Heavy Machinery. It is a super mining excavator product with superior performance, infinite power and excellent quality. It has won the "TOP50 Market Performance Award" for China's construction machinery.