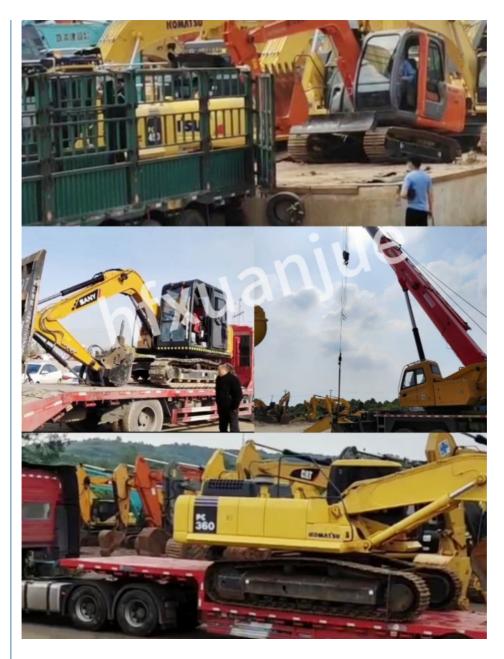

# PACKING AND SHIPPING

1. Bulk carrier: Suitable for larger construction equipment without disassembly.

2. Container: The cheapest and fastest way is to put the machine into the container that needs to be disassembled.