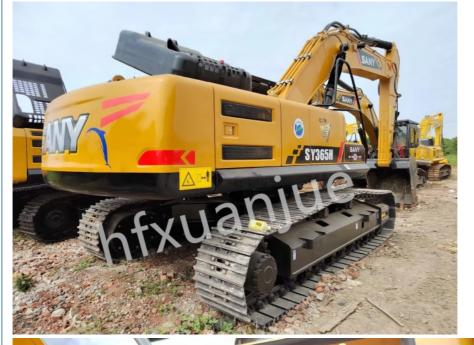

# **Construction Machinery Used Hydraulic Excavator Sany 365** 36T

### 1.9m<sup>3</sup> 365 Used Sany Excavator 210/1900KW/Rpm 1.9m<sup>3</sup> 9.2rpm 36800kg PRODUCT DESCRIPTION

The tonnage is 30-50 tons. It is a general-purpose excavator and is suitable for various working methods. The bucket is a backhoe, which is characterized by forward and upward force cutting of soil. It is a 30-40T model built by Sany Heavy Machinery. It is a super mining excavator product with superior performance, infinite power and excellent quality. It has won the "TOP50 Market Performance Award" for China's construction machinery.