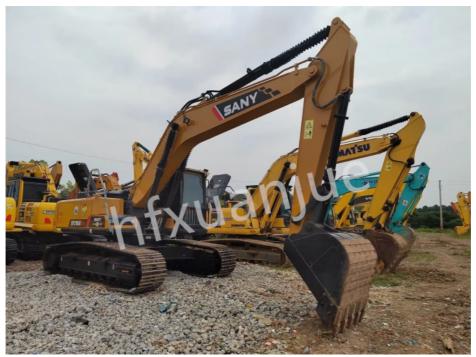

## Repossessed Sany 215 Excavator 21T for Earthmoving

#### PRODUCT DESCRIPTION

Sany SY215C is a 21T-class earthmoving excavator product developed by Sany Heavy Industry. An engine with high power, high reliability, energy saving and environmental protection, and lower fuel consumption. Using a new hydraulic system, the operation efficiency is higher. Using a large-capacity bucket, the loading capacity is stronger.

#### **PRODUCT DETAILS**

Xuanjue serves you, operates with integrity and serves with hea

| Total Weight   | 21900kg                      |
|----------------|------------------------------|
| Dou Rong       | 1.1m³                        |
| Power          | 118/2000kW/rp<br>m           |
| Walking speed  | High 5.4km/h,<br>low 3.4km/h |
| Swing speed    | 11.6rpm                      |
| Gradeability   | 70% (35°)                    |
| Ground voltage | 47.4kpa                      |