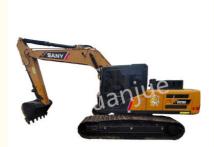

## Repossessed Sany 215 Excavator 21T for Earthmoving

# 21900kg 215 Used Sany Excavator 118/2000kW/Rpm 5.5/3.5km/H Earthmoving Excavator

#### PRODUCT DESCRIPTION

Sany SY215C is a 21T-class earthmoving excavator product developed by Sany Heavy Industry. An engine with high power, high reliability, energy saving and environmental protection, and lower fuel consumption. Using a new hydraulic system, the operation efficiency is higher. Using a large-capacity bucket, the loading capacity is stronger.