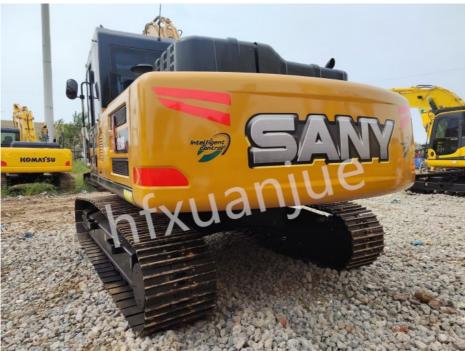

## Repossessed Sany 215 Excavator 21T for Earthmoving

# 21900kg 215 Used Sany Excavator 118/2000kW/Rpm 5.5/3.5km/H Earthmoving Excavator

#### PRODUCT DESCRIPTION

Sany SY215C is a 21T-class earthmoving excavator product developed by Sany Heavy Industry. An engine with high power, high reliability, energy saving and environmental protection, and lower fuel consumption. Using a new hydraulic system, the operation efficiency is higher. Using a large-capacity bucket, the loading capacity is stronger.