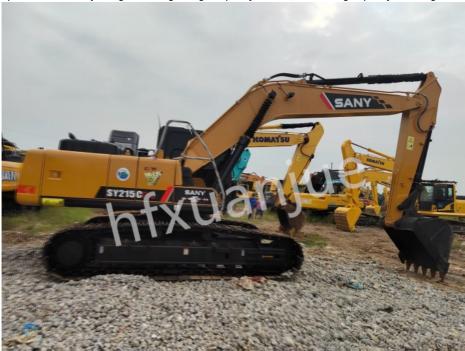

## Repossessed Sany 215 Excavator 21T for Earthmoving

# 21900kg 215 Used Sany Excavator 118/2000kW/Rpm 5.5/3.5km/H Earthmoving Excavator

#### PRODUCT DESCRIPTION

Sany SY215C is a 21T-class earthmoving excavator product developed by Sany Heavy Industry. An engine with high power, high reliability, energy saving and environmental protection, and lower fuel consumption. Using a new hydraulic system, the operation efficiency is higher. Using a large-capacity bucket, the loading capacity is stronger.