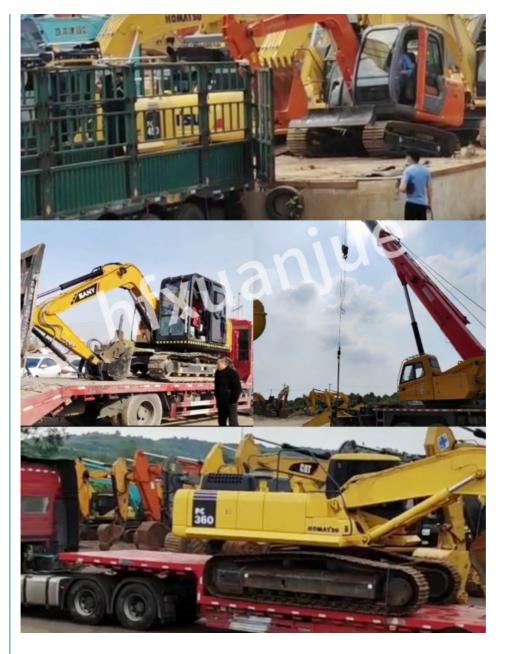

#### **PACKING AND SHIPPING**

- 1. Bulk carrier: Suitable for larger construction equipment without disassembly.
- 2. Container: The cheapest and fastest way is to put the machine into the container that needs to be disassembled.