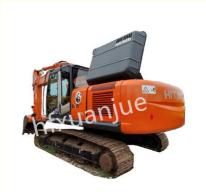

# ZX250H-3 Used Crawler Excavator Backhoe Distributor

# ZX250H-3 Used Crawler Excavator Backhoe Electronically Controlled Direct Injection

### PRODUCT DESCRIPTION

The 250H-3 cab is spacious and bright, equipped with air conditioning, audio and other comfortable equipment, providing operators with a comfortable working environment. 250H-3 can be equipped with a variety of working devices, such as buckets, breaker hammers, grab buckets, etc., to adapt to different operating needs.