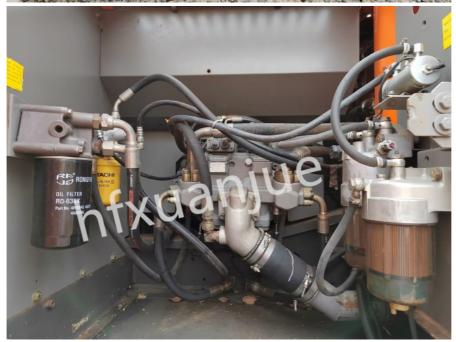

### **Product Specification**

 Total Displacement: 5.193L • Engine Brand: Isuzu . Working Weight: 24700kg • Bucket Capacity: 1.20 M<sup>3</sup> Walking Speed (high/low): 5.5/3.4km/h • Swing Speed: 13.5 Rpm Ground Voltage: 54kpa Gradeability: 70%

### **PRODUCT DETAILS**

Xuanjue serves you, operates with integrity and serves with heart

| Gradeability             | 70%         |
|--------------------------|-------------|
| Swing speed              | 13.5 rpm    |
| Rated power              | 132kW       |
| Bucket capacity          | 1.20L       |
| Engine brand             | Isuzu       |
| Ground voltage           | 54kpa       |
| Walking speed (high/low) | 5.5/3.4km/h |
|                          |             |