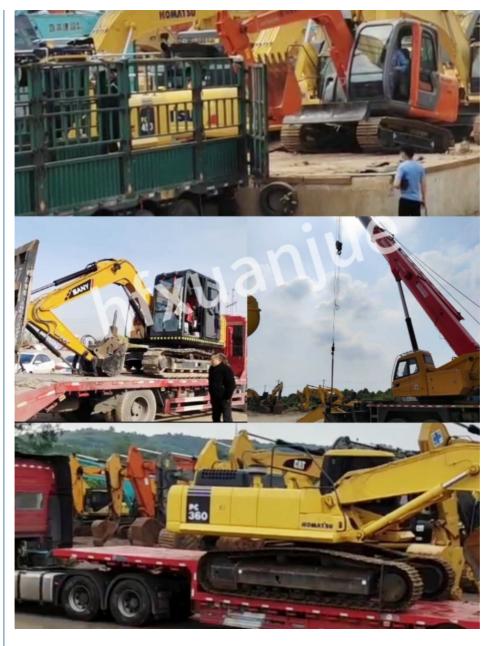

## **PACKING AND SHIPPING**

- 1. Bulk carrier: suitable for larger construction equipment without disassembly.
- 2. Container: The cheapest and fastest way is to put the machine into the container that needs to be disassembled.