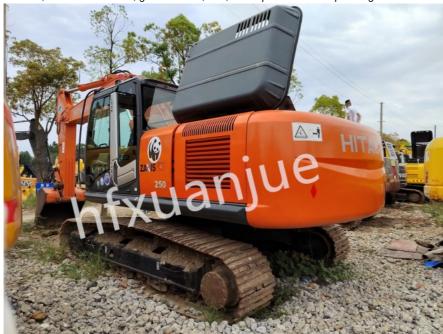

# ZX250H-3 Used Crawler Excavator Backhoe Distributor

# ZX250H-3 Used Crawler Excavator Backhoe Electronically Controlled Direct Injection

### PRODUCT DESCRIPTION

The 250H-3 cab is spacious and bright, equipped with air conditioning, audio and other comfortable equipment, providing operators with a comfortable working environment. 250H-3 can be equipped with a variety of working devices, such as buckets, breaker hammers, grab buckets, etc., to adapt to different operating needs.