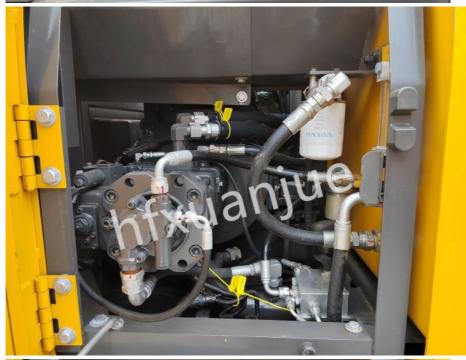

#### **Product Details:**

Equipment model: EC140B Prime;

Model abbreviation: 140; Excavator tonnage: 15.6 tons; Walking mode: crawler type; Bucket type: backhoe;

Working conditions: general purpose; Engine system: Model Volvo D4D,

Rated power :35kW, Rated speed :2100r/min, Maximum torque: 390N·m, Total displacement: 4L, There are 4 cylinders, Bore × stroke: 101 × 126mm;

2,Efficient hydraulic system: The hydraulic system of Volvo EC140 uses advanced technology to provide fast and precise operating control while also having good reliability and durability.

3, Comfortable operating environment: The cockpit of Volvo EC140 adopts a humanized design, providing a spacious operating space and comfortable seats, which can reduce operator fatigue.