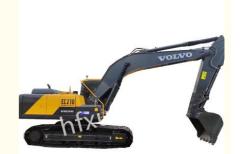

# 2022 14 Ton Volvo 140 Excavator Used Construction Equipment

## **Product Specification**

• Type: Used

Model Name: EC140B Prime

Year: 2022
Brand: VOVLO
Machine Weight: 14000KG
Excavator Tonnage: 15.6 Tons
Walking Mode: Crawler Type
Bucket Type: Backhoe

Working Conditions: General PurposeEngine System: Model Volvo D4D

#### **Product Details:**

Equipment model: EC140B Prime;

Model abbreviation: 140; Excavator tonnage: 15.6 tons; Walking mode: crawler type; Bucket type: backhoe;

Working conditions: general purpose; Engine system: Model Volvo D4D,