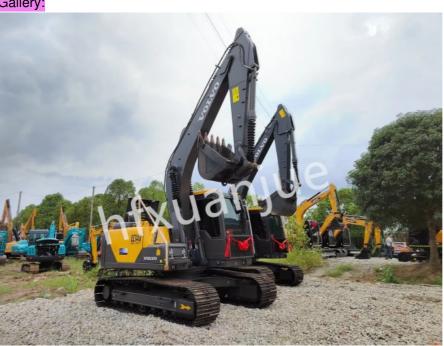

t hydraulic system: The hydraulic system of Volvo EC140 uses advanced technology to provide fast and precise operating control while also having good reliability and durability.

3, Comfortable operating environment: The cockpit of Volvo EC140 adopts a humanized design, providing a spacious operating space and comfortable seats, which can reduce operator fatigue.

4,Safe design: Volvo EC140 adopts a number of safety designs, including anti-rollover protection systems, seat belts, fire extinguishers, etc., which can provide safety protection for operators and equipment.

5,Intelligent control system: Volvo EC140 is equipped with an intelligent control system, which can realize remote monitoring and diagnosis, improving the efficiency of equipment management and maintenance.

#### Gallery:









### Packing&Shipping:



## Xuanjue Serve For You, Best Quality And Lowest Price

- Q1. What payment method? Payment is negotiable
- Q2. Will our company provide any service to the machine?
  - Yes! Before we deliver the machine, we will test, check, service, maintenance and clean it the machine.
- Q3. What's the MOQ?
  - MOQ is 1set. FOB or others can be negotiated.
- Q4. What's the payment terms?
  - FOB or others can be negotiated.
- Q5. Who pays the freight?

This is determined based on the payment method. We can either find a freight forwarder or the customer can designate a freight forwarder.

If you have any questions, you can call and send an email at any time and leave a message. We will answer you as soon as possible after seeing it.



Hefei Xuanjue Construction Machiner