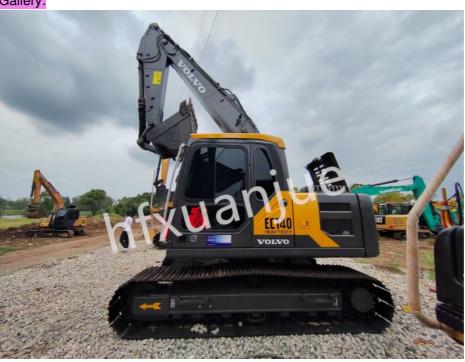

#### Gallery:

# Used Volvo Excavator EC140B Prime 14 Tons Crawler Type Backhoe Digging

Product Description:

The EC140 is a benchmark model among Volvo's 14-ton excavators. This model is designed with user needs in mind and features excellent performance, reliability and durability. The EC140 adopts Volvo's cutting-edge technologies, such as Volvo D4D engine, efficient hydraulic system and intelligent control system, to improve production efficiency and fuel efficiency. In addition, this model also has a comfortable operating environment and safe design, providing operators with reliable work protection.