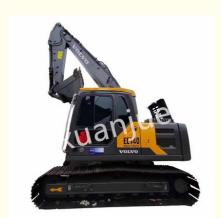

#### Gallery:

# Used Volvo Excavator EC140B Prime 14 Tons Crawler Type Backhoe Digging

Product Description:

The EC140 is a benchmark model among Volvo's 14-ton excavators. This model is designed with user needs in mind and features excellent performance, reliability and durability. The EC140 adopts Volvo's cutting-edge technologies, such as Volvo D4D engine, efficient hydraulic system and intelligent control system, to improve production efficiency and fuel efficiency. In addition, this model also has a comfortable operating environment and safe design, providing operators with reliable work protection.