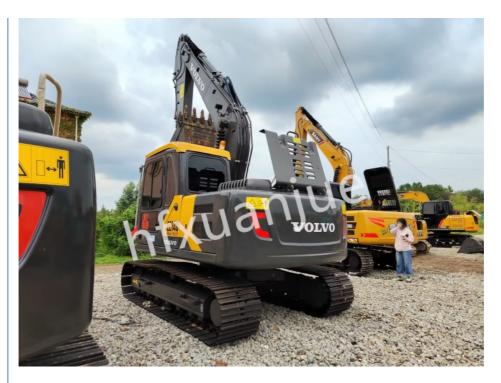

# Used Volvo Excavator EC140B Prime 14 Tons Crawler Type Backhoe Digging

Product Description:

The EC140 is a benchmark model among Volvo's 14-ton excavators. This model is designed with user needs in mind and features excellent performance, reliability and durability. The EC140 adopts Volvo's cutting-edge technologies, such as Volvo D4D engine, efficient hydraulic system and intelligent control system, to improve production efficiency and fuel efficiency. In addition, this model also has a comfortable operating environment and safe design, providing operators with reliable work protection.

#### Advantages:

1, Powerful power system: Volvo EC140 is equipped with Volvo D4D turbocharged engine, which has excellent power performance and fuel efficiency, and can provide strong digging force and productivity.

#### Gallery: