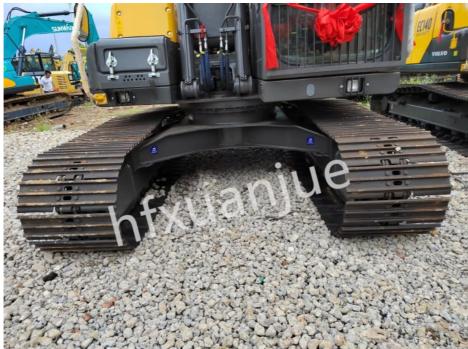

#### **Product Details:**

Equipment model: EC140B; Model abbreviation: 140; Maximum torque:390N·m, Total displacement: 4L, Working weight: 15600kg, Bucket capacity; 0.55-0.93m3, Bucket digging force: 87.3kN;

Length × width × height (transportation state): 7700 × 2450 × 2770mm,

The counterweight has a ground clearance: 900mm.

The track grounding length: 3000mm.

The total length of the crawler track: 3740mm,

Track shoe width: 600mm, Track gauge :1990mm,

#### Gallery: