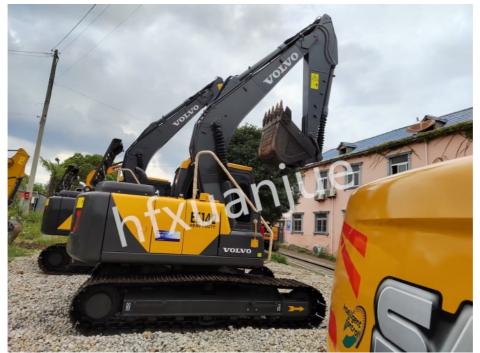

#### Gallery:

# Used Volvo Excavator EC140B Prime 14 Tons Crawler Type Backhoe Digging

Product Description:

The EC140 is a benchmark model among Volvo's 14-ton excavators. This model is designed with user needs in mind and features excellent performance, reliability and durability. The EC140 adopts Volvo's cutting-edge technologies, such as Volvo D4D engine, efficient hydraulic system and intelligent control system, to improve production efficiency and fuel efficiency. In addition, this model also has a comfortable operating environment and safe design, providing operators with reliable work protection.