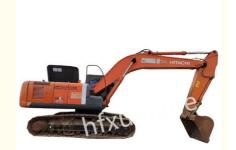

# 24 Ton 240 Used Crawler Excavator Backhoe Machine Medium Sized

# **Product Specification**

The Rated Speed: 2000 RpmThe Walking Style: Crawler

• The Type: Electronically Controlled Direct Injection

 The Working Condition Usage: Mine Type

The Bucket Form: Backhoe
The Rated Power: 132kw
The Excavator Tonnage: 24.7 Tons

# **PRODUCT DETAILS**

Xuanjue serves you, operates with integrity and serves with heart

| Excavator tonnage       | 24.7 tons                        |
|-------------------------|----------------------------------|
| Walking style           | Crawler                          |
| Bucket form             | Backhoe                          |
| Working condition usage | Mine type                        |
| Туре                    | Turbocharged (with intercooler)  |
|                         | Electronically controlled direct |
| Type                    | injection                        |
| Rated power             | 132kw                            |