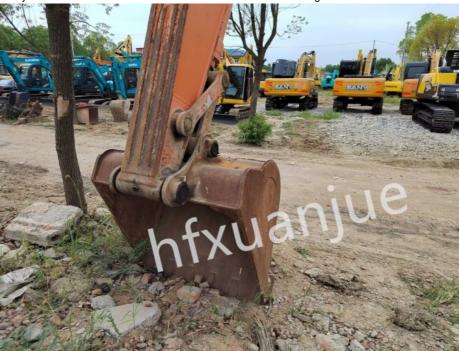

# **Product Specification**

The Rated Speed: 2000 RpmThe Walking Style: Crawler

• The Type: Electronically Controlled Direct Injection

 The Working Condition Usage: Mine Type

The Bucket Form: Backhoe
The Rated Power: 132kw
The Excavator Tonnage: 24.7 Tons

### PRODUCT DESCRIPTION

It has a large excavation depth and excavation force, can effectively dig deep holes and carry out a large number of earthwork operations, and can adapt to many engineering needs. Using advanced hydraulic drive system and control technology, it can stably execute motion instructions and ensure efficient work during construction.

# **PRODUCT DETAILS**

Xuanjue serves you, operates with integrity and serves with heart

| Excavator tonnage       | 24.7 tons                        |
|-------------------------|----------------------------------|
| Walking style           | Crawler                          |
| Bucket form             | Backhoe                          |
| Working condition usage | Mine type                        |
| Туре                    | Turbocharged (with intercooler)  |
|                         | Electronically controlled direct |
| Type                    | injection                        |
| Rated power             | 132kw                            |