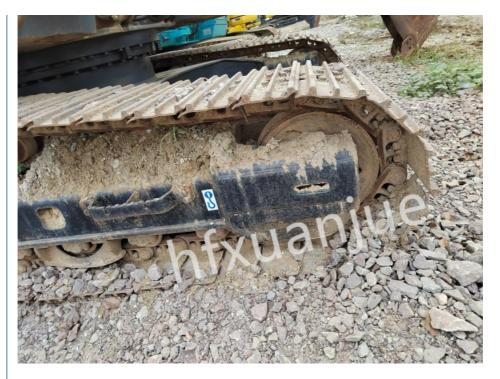

# **PRODUCT DETAILS**

Xuanjue serves you, operates with integrity and serves with heart

| Excavator tonnage       | 24.7 tons                        |
|-------------------------|----------------------------------|
| Walking style           | Crawler                          |
| Bucket form             | Backhoe                          |
| Working condition usage | Mine type                        |
| Туре                    | Turbocharged (with intercooler)  |
|                         | Electronically controlled direct |
| Type                    | injection                        |
| Rated power             | 132kw                            |