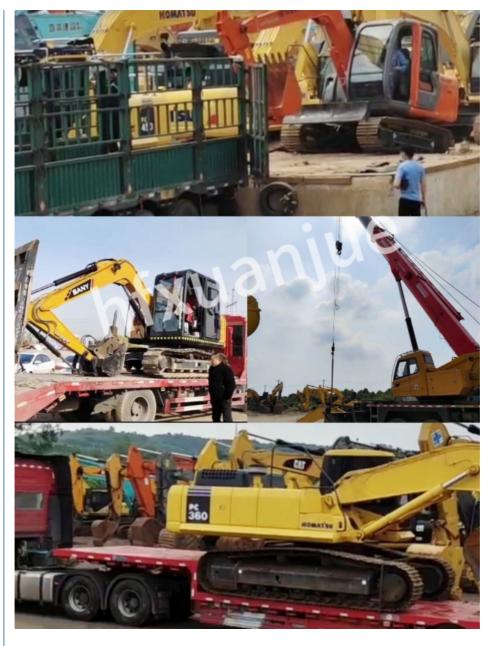

# **PACKING AND SHIPPING**

- 1. Bulk carrier: suitable for larger construction equipment without disassembly.
- 2. Container: The cheapest and fastest way is to put the machine into the container that needs to be disassembled.