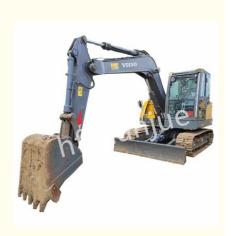

## EC80D Prime Used Volvo Excavator Backhoe Equipment 8 Tons

# VOLVO EC80D Prime 8 Tons Crawler Backhoe Digging Used Excavator

## Product Description:

The EC80D is an excavator launched by Volvo Construction Equipment in 2010. It adopts a number of advanced technologies and designs and is characterized by efficiency, reliability, safety and comfort. EC80D is mainly used for earthmoving, excavation, loading, crushing and other operations.