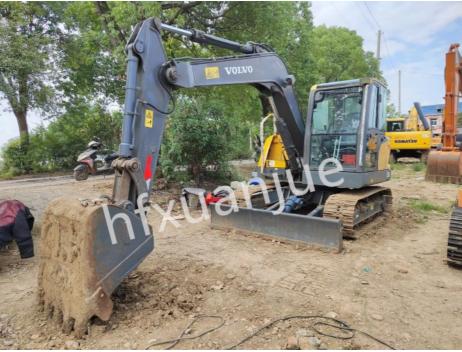

## EC80D Prime Used Volvo Excavator Backhoe Equipment 8 Tons

# VOLVO EC80D Prime 8 Tons Crawler Backhoe Digging Used Excavator

## Product Description:

The EC80D is an excavator launched by Volvo Construction Equipment in 2010. It adopts a number of advanced technologies and designs and is characterized by efficiency, reliability, safety and comfort. EC80D is mainly used for earthmoving, excavation, loading, crushing and other operations.