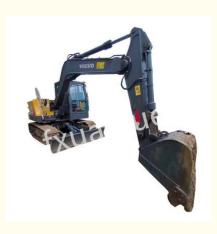

# 7T EC80D Used Volvo Plant Machinery Second Hand Micro Digger

# VOLVO EC80D Prime 8 Tons Crawler Backhoe Digging Used Excavator

# **Product Specification**

- VOLVO • Excavator Brand: VOLVO EC80D Model: 8 Tons • Weight: • Engine Model: Volvo D3.4A • Maximum Torque: 243N.m • Track Ground Length: 2200mm • Total Track Length: 2850mm Track Shoe Width: 450mm • Total Track Width: 2300mm • Track Gauge:
  - Highlight: