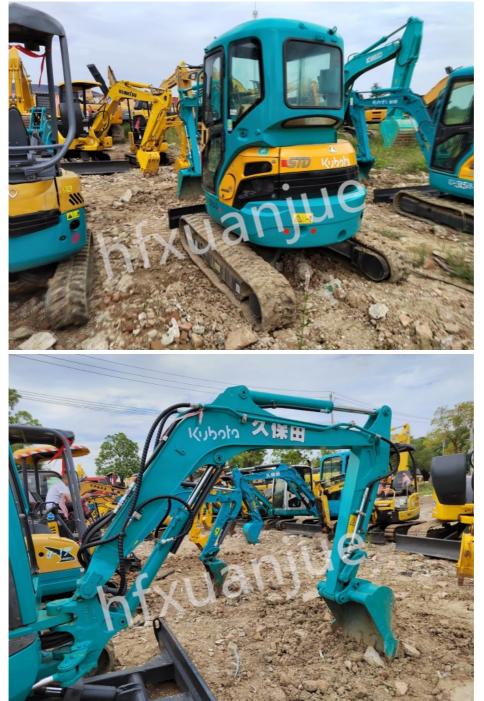

# Second Hand 135 Kubota Mini Digger Hydraulic Backhoe Excavator **3T**

### 3.0-4.6 Km/H 135 Used Mini Excavator 3590kg Boom Side Shift Device PRODUCT DESCRIPTION

It is small in size, flexible in movement, and suitable for excavation operations in small spaces. Using Kubota's original Honda GX690 engine, it has strong power, low fuel consumption and low noise. An advanced hydraulic system is adopted to achieve efficient and smooth excavation action.