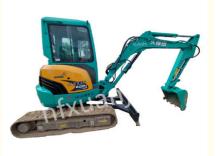

# Second Hand 135 Kubota Mini Digger Hydraulic Backhoe Excavator **3T**

### 3.0-4.6 Km/H 135 Used Mini Excavator 3590kg Boom Side Shift Device PRODUCT DESCRIPTION

It is small in size, flexible in movement, and suitable for excavation operations in small spaces. Using Kubota's original Honda GX690 engine, it has strong power, low fuel consumption and low noise. An advanced hydraulic system is adopted to achieve efficient and smooth excavation action.