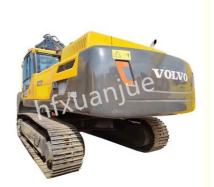

# 48ton Refurbished 2018 VOLVO EC480DL Excavator 270kW For Digging

# **Basic Information**

Place of Origin: KoreaBrand Name: VOLVO

Model Number: VOLVO EC480DL

• Minimum Order Quantity: 1 Set

Price: USD 63000/ Set
Packaging Details: Container, Bulk
Delivery Time: 5-8 work days

• Payment Terms: L/C, D/A, D/P, T/T, Western Union,

MoneyGram

Supply Ability: About 100 units are supplied every month



# **Product Specification**

Brand: VOLVOModel: EC480DLWorking Weight: 47300-53100kg

Total Power: 270kW
Engine Speed: 1700rpm
Bucket Volume: 1.77-3.8m³
Lifting Capacity At Chassis: 15670kg
Lifting Distance: 6m
Lifting Height: 1.5m
Maximum Digging Distance:13260mm

• Highlight: 48ton 2018 volvo ec480dl,

Refurbished 2018 volvo ec480dl, Refurbished volvo excavator ec480dl

# **Product Description**

# Used 48ton Refurbished VOLVO EC480DL 270kW Digging Excavator

### Product Description:

The Volvo EC480DL is a crawler excavator manufactured by Volvo Construction Equipment. As a member of the Volvo Group, the company is a world-renowned construction equipment manufacturer, mainly producing different models of excavators, wheel loaders, self-propelled graders, articulated trucks and other p