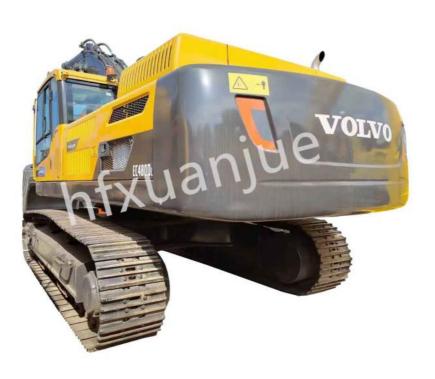

uses Volvo's new D13 engine and unique ECO mode, which can achieve excellent fuel efficiency, reduce fuel consumption, and save costs.
- 2,Easy maintenance: Volvo machines are relatively easy to maintain. Safe and convenient maintenance and less repair time can improve machine uptime.
- 3,Strong digging force: With enhanced engine power and improved hydraulic system, it has higher digging force and shorter operating cycle time, which can improve productivity.
- 4,Driving comfort: The spacious cab provides operators with an excellent working environment, which can reduce fatigue and increase productivity.
- 5,Sturdy chassis: It adopts reinforced welding and heavy-load protection devices, and its performance is reliable, ensuring that various tasks can be completed smoothly.

#### Gallery:

















# Packing&Shipping:



F&Q

Xuanjue Serve For You, Best Quality And Lowest Price
Q1. What payment method?
Payment is negotiable
Q2. Will our company provide any service to the machine?

Yes! Before we deliver the machine, we will test, check, service, maintenance and clean it the machine.

Q3. What's the MOQ?

MOQ is 1set. FOB or others can be negotiated.

Q4. What's the payment terms?

FOB or others can be negotiated.

Q5. Who pays the freight?

This is determined based on the payment method. We can either find a freight forwarder or the customer can designate a freight forwarder.

If you have any questions, you can call and send an email at any time and leave a message. We will answer you as soon as possible after seeing it.



# Hefei Xuanjue Construction Machinery Co.,