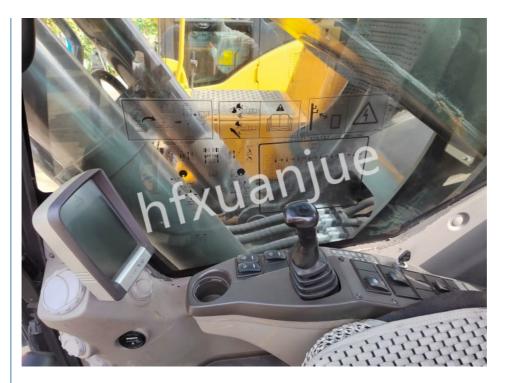

#### Advantages:

- 1,Fuel-saving: This model uses Volvo's new D13 engine and unique ECO mode, which can achieve excellent fuel efficiency, reduce fuel consumption, and save costs.
- 2,Easy maintenance: Volvo machines are relatively easy to maintain. Safe and convenient maintenance and less repair time can improve machine uptime.
- 3,Strong digging force: With enhanced engine power and improved hydraulic system, it has higher digging force and shorter operating cycle time, which can improve productivity.
- 4,Driving comfort: The spacious cab provides operators with an excellent working environment, which can reduce fatigue and increase productivity.
- 5,Sturdy chassis: It adopts reinforced welding and heavy-load protection devices, and its performance is reliable, ensuring that various tasks can be completed smoothly.

#### Gallery: