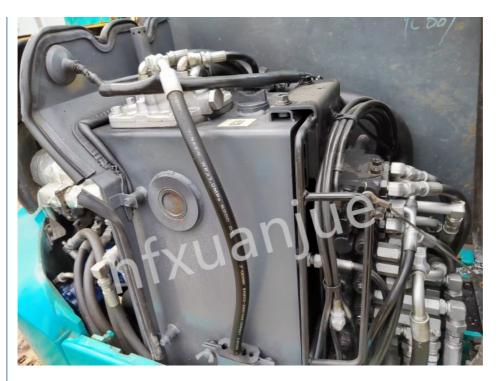

### PRODUCT DESCRIPTION

It adopts a hydraulic system equipped with a large-capacity variable hydraulic pump and a pressure compensation valve to improve the operating capacity. It makes the simultaneous operation of bucket + small arm + big arm + rotation smooth and efficient. Its superior shoveling performance is maximized.

## **PRODUCT DETAILS**

Xuanjue serves you, operates with integrity and serves with heart

| Bulldozer           | Width 1700mm             |
|---------------------|--------------------------|
| Bulldozer           | Height 335mm             |
| Hydraulic pump type | Variable pump × 2 + gear |
|                     | pump × 1.                |
| Rotary motor        | The type is plunger      |
|                     | hydraulic motor.         |
| Travel motor        | The type is 2-speed      |
|                     | plunger hydraulic motor. |
| Fuel tank capacity  | 40 L                     |
| Swing speed         | 8.9 rpm                  |