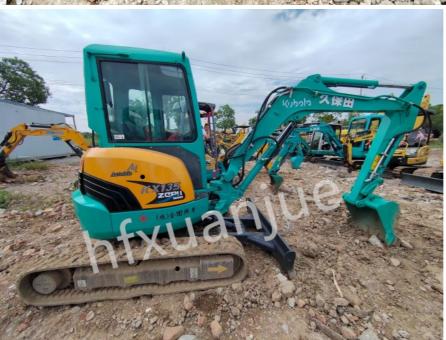

# Repossessed Excavator Old Kubota Mini Excavator 135 Hydraulic System

# **Product Specification**

Track Type: Iron Tracks
Track Width: 300mm
Full Length Of Track: 2100mm
Wheel Spacing: 1665 Mm
Track Center Distance: 1400mm

• Driving Speed: High Speed 4.6 Km/h

• Climbing Ability: 30 Degrees