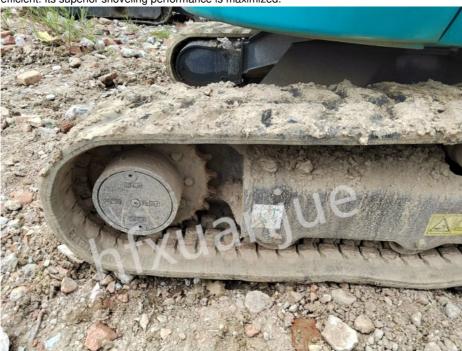

# **Product Specification**

Track Type: Iron Tracks
Track Width: 300mm
Full Length Of Track: 2100mm
Wheel Spacing: 1665 Mm
Track Center Distance: 1400mm

• Driving Speed: High Speed 4.6 Km/h

• Climbing Ability: 30 Degrees