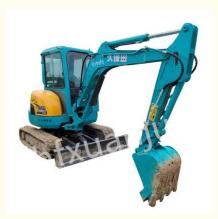

# Repossessed Excavator Old Kubota Mini Excavator 135 Hydraulic System

# **Product Specification**

Track Type: Iron Tracks
Track Width: 300mm
Full Length Of Track: 2100mm
Wheel Spacing: 1665 Mm
Track Center Distance: 1400mm

• Driving Speed: High Speed 4.6 Km/h

• Climbing Ability: 30 Degrees