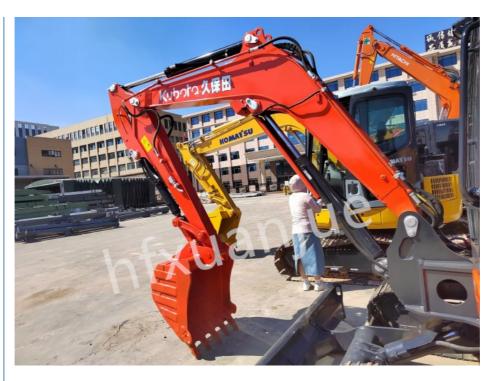

# Small Hydraulic Used Kubota Backhoe 165 Equipment Used For Excavation

#### **Product Specification**

• Bucket Capacity: 0.11 Cubic Meters

• Standard Bucket Width: With/without Side Teeth 600/550 Mm

• Operating Weight: 3590kg

• Full Length: 4665 Mm (when Transported)

Full Height: 2440mm
Full Width: 1700mm
Minimum Ground 290 Mm