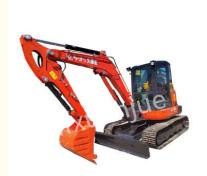

# Small Hydraulic Used Kubota Backhoe 165 Equipment Used For Excavation

#### **Product Specification**

• Bucket Capacity: 0.11 Cubic Meters

• Standard Bucket Width: With/without Side Teeth 600/550 Mm

• Operating Weight: 3590kg

• Full Length: 4665 Mm (when Transported)

Full Height: 2440mm
Full Width: 1700mm
Minimum Ground 290 Mm

Total Exhaust Volume:

1.647 Liters (1647 MI)

• Highlight: Excavation used kubota backhoe,

Hydraulic used kubota backhoe, Kubota equipment used for excavation