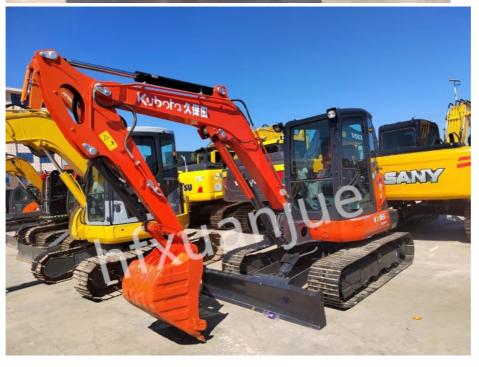

# Small Hydraulic Used Kubota Backhoe 165 Equipment Used For Excavation

#### **Product Specification**

• Bucket Capacity: 0.11 Cubic Meters

• Standard Bucket Width: With/without Side Teeth 600/550 Mm

• Operating Weight: 3590kg

• Full Length: 4665 Mm (when Transported)

Full Height: 2440mm
Full Width: 1700mm
Minimum Ground 290 Mm