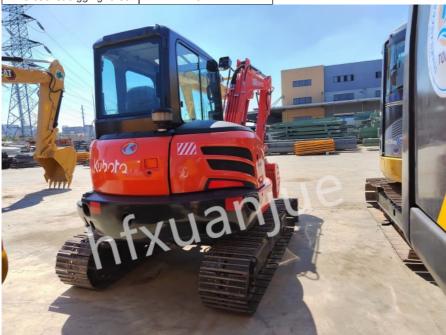

# Small Hydraulic Used Kubota Backhoe 165 Equipment Used For Excavation

#### **Product Specification**

• Bucket Capacity: 0.11 Cubic Meters

• Standard Bucket Width: With/without Side Teeth 600/550 Mm

• Operating Weight: 3590kg

• Full Length: 4665 Mm (when Transported)

Full Height: 2440mm
Full Width: 1700mm
Minimum Ground 290 Mm