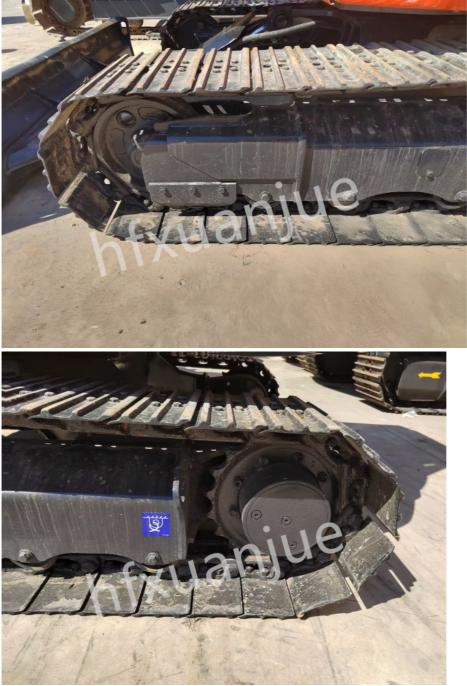

300mm

1665 Mm

- Track Width:
- Full Length Of Track: 2100mm
- Wheel Spacing:
- Track Center Distance: 1400 Millimeters
- Highlight:
- 9.3rpm second hand earth moving machinery, Kubota second hand earth moving machinery, Earthmoving old kubota mini digger