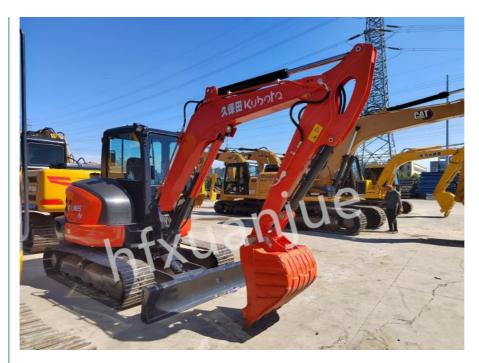

# 9.3rpm Second Hand Earth Moving Machinery 165 Old Kubota Mini Digger

# Used Crawler Excavator Engine Rotation Speed: 9.3rpm 165 2.7/4.6km/H PRODUCT DESCRIPTION

It adopts an environmentally friendly engine with strong power and low fuel consumption. Adopting an efficient hydraulic system, the operation is smooth and the digging force is strong. Equipped with a large-capacity bucket, it can excavate and load materials quickly. The body is compact and flexible, making it easy to work in small spaces. The cab is spacious and comfortable, and easy to operate. Easy maintenance and long service life. Use anti-theft system to ensure machine safety.