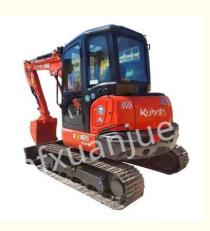

# 9.3rpm Second Hand Earth Moving Machinery 165 Old Kubota Mini Digger

# Used Crawler Excavator Engine Rotation Speed: 9.3rpm 165 2.7/4.6km/H PRODUCT DESCRIPTION

It adopts an environmentally friendly engine with strong power and low fuel consumption. Adopting an efficient hydraulic system, the operation is smooth and the digging force is strong. Equipped with a large-capacity bucket, it can excavate and load materials quickly. The body is compact and flexible, making it easy to work in small spaces. The cab is spacious and comfortable, and easy to operate. Easy maintenance and long service life. Use anti-theft system to ensure machine safety.