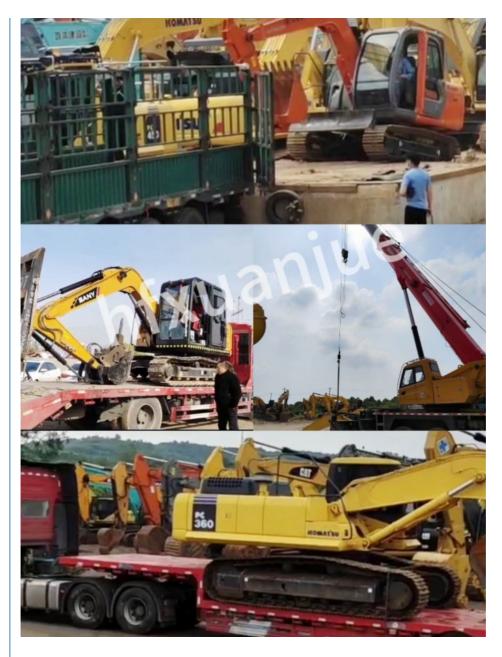

### PACKING AND SHIPPING

1. Bulk carrier: Suitable for larger construction equipment without disassembly.

2. Container: The cheapest and fastest way is to put the machine into the container that needs to be disassembled.