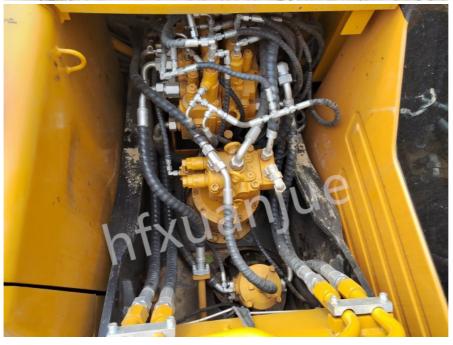

# PRODUCT DESCRIPTION

PC350-7 has a powerful engine and efficient hydraulic system, which can provide strong digging force and production capacity to meet various heavy-load excavation needs. Komatsu excavators use high-quality materials and advanced manufacturing processes to achieve high reliability and durability, and can operate stably for a long time in harsh working environments.