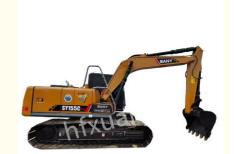

# Refurbished Second Hand Earth Moving Equipment Sany 155 Crawler **Hydraulic Excavator**

# 14.1 Ton 155 Used Sany Excavator Crawler 3.5-5.5km/H Mine Type