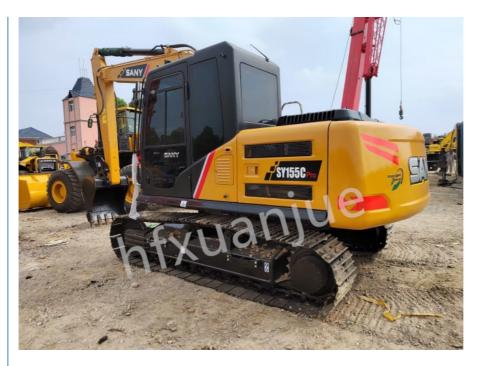

# Refurbished Second Hand Earth Moving Equipment Sany 155 Crawler **Hydraulic Excavator**

# 14.1 Ton 155 Used Sany Excavator Crawler 3.5-5.5km/H Mine Type

# **Product Specification**

Excavator Tonnage: 14.1 Tons • The Calking Style: Crawler • Working Condition Usage: Mine Type • Rated Power: 73kw Maximum Torque: 365nm • Total Displacement: 2.999 Liters Machine Working Weight: 14100kg

 Bucket Capacity: 0.55 Cubic Meters

• Highlight: Sany 155 second hand earth moving equipment,

> 155 second hand earth moving equipment, Refurbished crawler hydraulic excavator