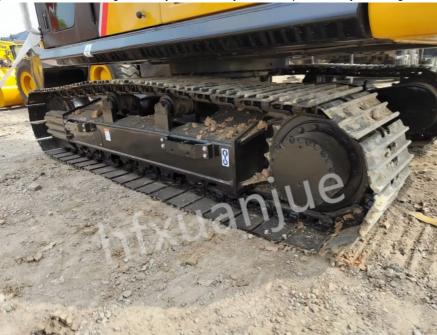

# **Product Specification**

Excavator Tonnage: 14.1 Tons • The Calking Style: Crawler • Working Condition Usage: Mine Type • Rated Power: 73kw Maximum Torque: 365nm • Total Displacement: 2.999 Liters Machine Working Weight: 14100kg

# **PRODUCT DETAILS**

Xuanjue serves you, operates with integrity and serves with heart

| Walking speed          | 5.5km/h and<br>3.5km/h |
|------------------------|------------------------|
| Swing speed            | 12 rpm                 |
| Ground voltage         | 43 kpa                 |
| Gradeability           | 70%                    |
| Bucket digging force   | 92.7 kn                |
| Digging force of stick | 66.13 thousand cattle  |
| The overall length     | 7670 mm                |