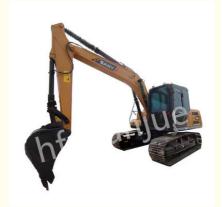

# Hydraulic 155 Used Sany Excavator Crawler For Large Scale Project Construction

# 240 Liters 155 Used Sany Excavator Suitable For Various Large-Scale Project Construction

### PRODUCT DESCRIPTION

Komatsu excavators are equipped with various safety devices, such as anti-fall protection, safety locks, etc., to ensure the safety of operators. In general, the Komatsu PC350-7 excavator is a heavy-duty excavation equipment with excellent performance, high reliability, comfort and safety, and is suitable for various large-scale engineering construction and mining and other fields.