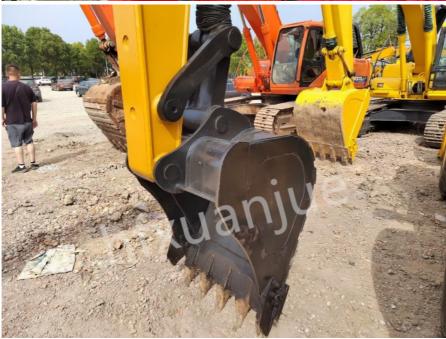

# **Product Specification**

The Track Gauge: 1990 Mm
The Minimum Ground Clearance: 425mm

• The Minimum Turning 2490mm And 2210mm.

Radius:

• The Maximum Digging 8330mm

Radius:

• The Maximum Digging 5500mm

Depth:

• The Maximum Digging 8610mm

Height:

• The Maximum Unloading 6115 Mm

Height:

• The Fuel Tank Capacity: 240 Liters

• Highlight: Large Used Sany Excavator,

155 Used Sany Excavator, Used hydraulic crawler excavator

#### **PRODUCT DETAILS**

Xuanjue serves you, operates with integrity and serves with heart

| Fuel tank capacity             | 240 liters            |  |  |
|--------------------------------|-----------------------|--|--|
| Maximum vertical digging depth | 5085mm                |  |  |
| Maximum unloading height       | 6115 mm               |  |  |
| Maximum digging height         | 8610mm                |  |  |
| Maximum digging depth          | 5500mm                |  |  |
| Maximum digging radius         | 8330mm                |  |  |
| Minimum turning radius         | 2490mm and<br>2210mm. |  |  |