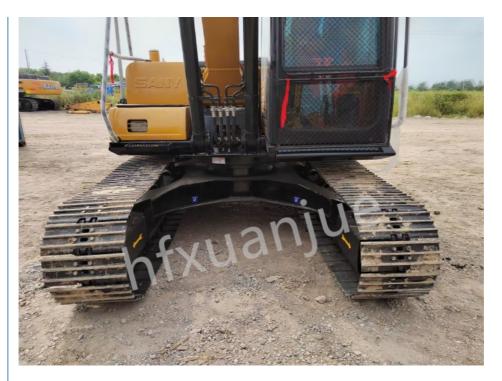

# Hydraulic 155 Used Sany Excavator Crawler For Large Scale Project Construction

# 240 Liters 155 Used Sany Excavator Suitable For Various Large-Scale Project Construction

#### **PRODUCT DETAILS**

Xuanjue serves you, operates with integrity and serves with heart

| Fuel tank capacity             | 240 liters            |  |  |
|--------------------------------|-----------------------|--|--|
| Maximum vertical digging depth | 5085mm                |  |  |
| Maximum unloading height       | 6115 mm               |  |  |
| Maximum digging height         | 8610mm                |  |  |
| Maximum digging depth          | 5500mm                |  |  |
| Maximum digging radius         | 8330mm                |  |  |
| Minimum turning radius         | 2490mm and<br>2210mm. |  |  |