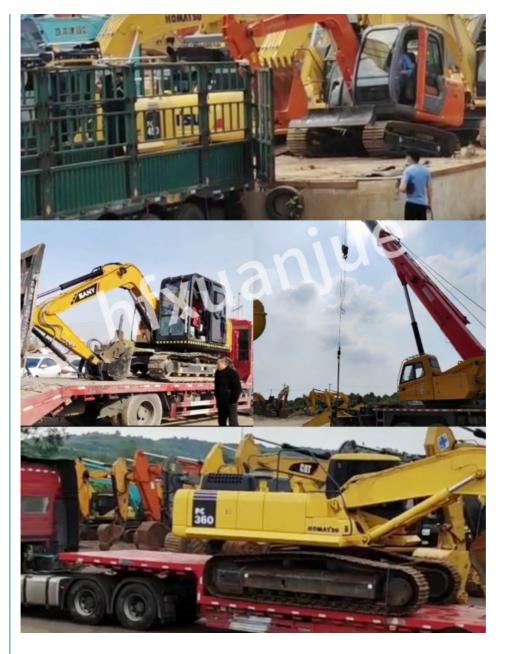

# **PACKING AND SHIPPING**

| 1. | Bulk carrier: | Suitable for | larger | construction | equipment | without | disassembly | ٧. |
|----|---------------|--------------|--------|--------------|-----------|---------|-------------|----|
|    |               |              |        |              |           |         |             |    |

2. Container: The cheapest and fastest way is to put the machine into the container that needs to be disassembled.