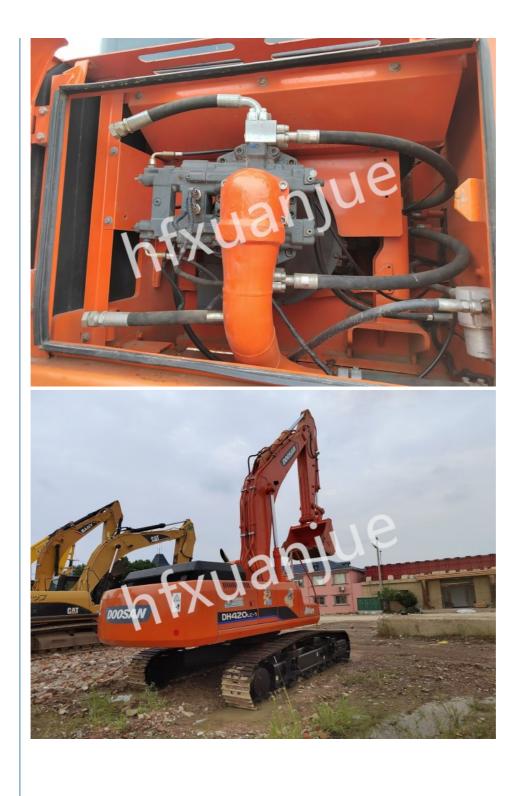

### Advantage:

1, Powerful power: Standardly equipped with a turbocharged high-power engine imported from Japan, providing powerful power output.

2,Stable performance: It adopts imported new generation large-flow main control valve and high-efficiency hydraulic pump, which has good durability and higher reliability, greatly improving the system working efficiency.

3,Series buckets: A variety of series buckets with different capacities of 1.6~2.0m<sup>3</sup> are provided for customers to choose from. Each bucket of the same tonnage has a larger earth volume.

4, Flexible operation: The latest independently developed second-generation ELAC control system has good operability, is more energy-saving and efficient.