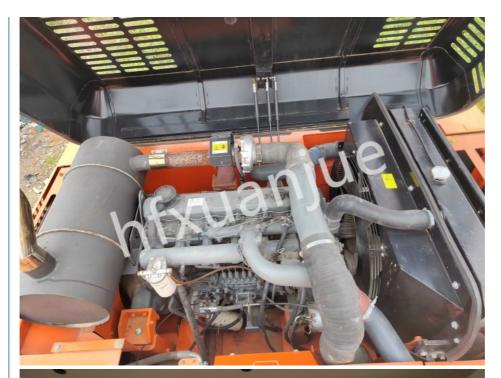

### Product Description:

The Doosan 420-7 excavator uses a German DEUTZ brand engine, model TD226B-6G.Using high-quality materials, superb technology and strict testing, Deco engines have excellent performance and stability and are one of the most trusted engine brands in the excavator industry. At the same time, Deco engines also have the advantages of easy maintenance and long life, providing users with a more convenient and economical use experience.

### Product Details:

Excavator Weight:42 Tons Model name :420-7 Brand:Doosan Minimum ground clearance: 540 mm. Maximum output power :210 kilowatts. Hydraulic system: oil capacity. The digging force of the bucket : 218.5 kN The digging force of the stick : 264.6 kN. Bucket capacity:1.44-2.18m<sup>3</sup> Boom length:6700 mm The working weight of the whole machine: 41.2 tons. Bucket capacity: 1.44-2.18 cubic meters. Boom length: 6700 mm. Stick length: 4000 mm. Overall machine size: 11.69×2.99×3.575 meters. Minimum ground clearance: 540 mm.