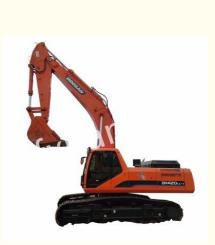

## Used Doosan 420 Excavator With 218.5kN Digging Force 6700mm Boom Length

### Product Details:

Excavator Weight:42 Tons Model name :420-7 Brand:Doosan Minimum ground clearance: 540 mm. Maximum output power :210 kilowatts. Hydraulic system: oil capacity. The digging force of the bucket : 218.5 kN The digging force of the stick : 264.6 kN. Bucket capacity:1.44-2.18m<sup>3</sup> Boom length:6700 mm The working weight of the whole machine: 41.2 tons. Bucket capacity: 1.44-2.18 cubic meters. Boom length: 6700 mm. Stick length: 4000 mm. Overall machine size: 11.69×2.99×3.575 meters. Minimum ground clearance: 540 mm.