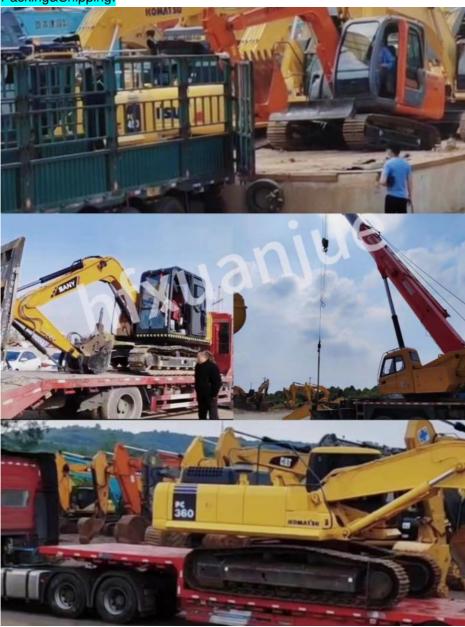

cavator,

> 260 Used Kobelco Excavator, Kobelco used hydraulic excavators

# 131-137kw 260 Used Kobelco Excavator Direct Injection Water Cooling

Kobelco 260 has flexible operability: Kobelco SK260-8 has flexible operability, can operate under various working conditions, and has good stability and maneuverability. Comfortable driving environment. Kobelco SK260-8 is equipped with a comfortable cockpit and advanced control system, which can provide the driver with a good working environment and operating experience.

## **Product Details:**

Track gauge: 2590 mm

Minimum ground clearance: 460mm

Minimum turning radius (front-end device): 3910mm

Rear end turning radius: 3020mm Maximum digging radius: 10310mm

Maximum excavation radius of parking surface: 10140mm







## Packing&Shipping:



## F&Q

Xuanjue Serve For You, Best Quality And Lowest Price
Q1. What payment method?
Payment is negotiable

Q2. Will our company provide any service to the machine?

Yes! Before we deliver the machine, we will test, check, service, maintenance and clean it the machine.

Q3. What's the MOQ?

MOQ is 1set. FOB or others can be negotiated.

Q4. What's the payment terms?

FOB or others can be negotiated.

Q5. Who pays the freight?

This is determined based on the payment method. We can either find a freight forwarder or the customer can designate a freight forwarder.

If you have any questions, you can call and send an email at any time and leave a message. We will answer you as soon as possible after seeing it.



## Hefei Xuanjue Construction Machinery Co., Ltd.



13385604601



@ used-ex