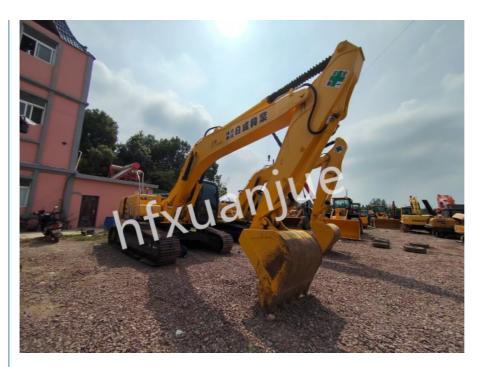

# 137kw Hydraulic 260 Used Kobelco Excavator For Bridge Construction

# 131-137kw 260 Used Kobelco Excavator Direct Injection Water Cooling

Kobelco 260 has flexible operability: Kobelco SK260-8 has flexible operability, can operate under various working conditions, and has good stability and maneuverability. Comfortable driving environment. Kobelco SK260-8 is equipped with a comfortable cockpit and advanced control system, which can provide the driver with a good working environment and operating experience.