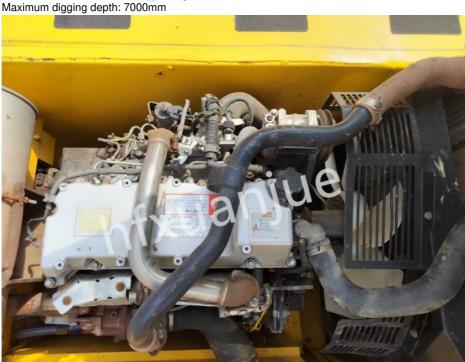

## **Product Details:**

Track gauge: 2590 mm

Minimum ground clearance: 460mm

Minimum turning radius (front-end device): 3910mm

Rear end turning radius: 3020mm Maximum digging radius: 10310mm

Maximum excavation radius of parking surface: 10140mm