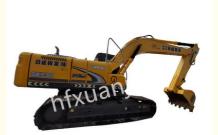

# 137kw Hydraulic 260 Used Kobelco Excavator For Bridge Construction

# 131-137kw 260 Used Kobelco Excavator Direct Injection Water Cooling

Kobelco 260 has flexible operability: Kobelco SK260-8 has flexible operability, can operate under various working conditions, and has good stability and maneuverability. Comfortable driving environment. Kobelco SK260-8 is equipped with a comfortable cockpit and advanced control system, which can provide the driver with a good working environment and operating experience.