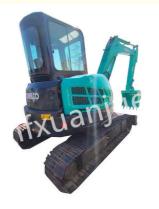

## Product Details:

- The track shoe width:400mm
- The minimum ground clearance:400mm The maximum digging radius:4070mm
- The maximum excavation radius of parking surface:3680mm
- The maximum digging depth:3590mm
- The maximum digging height:5210mm
- The maximum vertical digging depth:3160mm