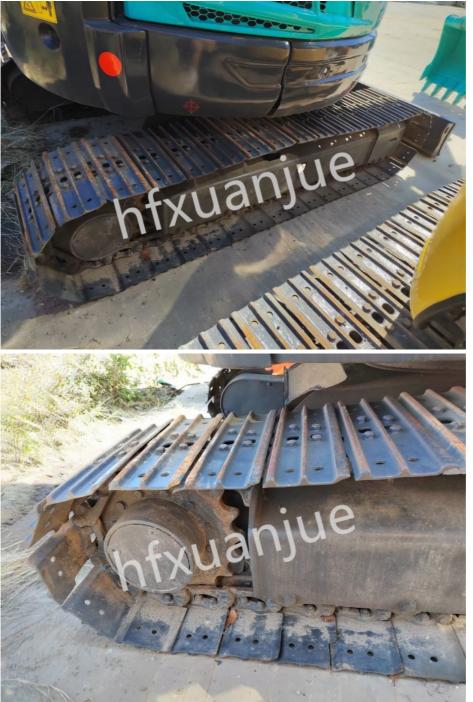

## Product Details:

- The track shoe width:400mm
- The minimum ground clearance:400mm The maximum digging radius:4070mm
- The maximum excavation radius of parking surface:3680mm
- The maximum digging depth:3590mm
- The maximum digging height:5210mm
- The maximum vertical digging depth:3160mm