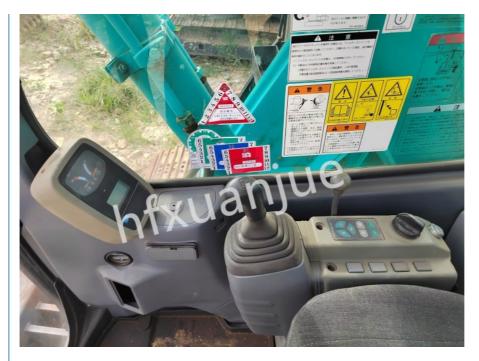

#### 6.7 Ton 70SR Used Hydraulic Excavator 4-Cylinder Direct Injection Product Description

Kobelco 70SR has using imported engines, it can maintain low fuel consumption for a long time, has strong stability and flexibility, and can adapt to various terrains and operating needs Good field of view: The design is reasonable, and the operator can obtain a good field of vision and operating space during use, thus improving work efficiency.