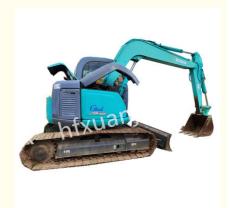

## 6T Used Heavy Equipment Dealer Hydraulic Kobelco 70 SR Excavator 4 Cylinder

#### 6.7 Ton 70SR Used Hydraulic Excavator 4-Cylinder Direct Injection Product Description

Kobelco 70SR has using imported engines, it can maintain low fuel consumption for a long time, has strong stability and flexibility, and can adapt to various terrains and operating needs Good field of view: The design is reasonable, and the operator can obtain a good field of vision and operating space during use, thus improving work efficiency.

#### Product Details:

The rated power: 40.5kw The rated speed: 2100r/min The working weight: 6700kg The bucket capacity: 0.28m<sup>3</sup> The walking speed (high/low):5.3/3.1km/h The rotation speed: 12.5rpm The ground specific pressure: 31kpa