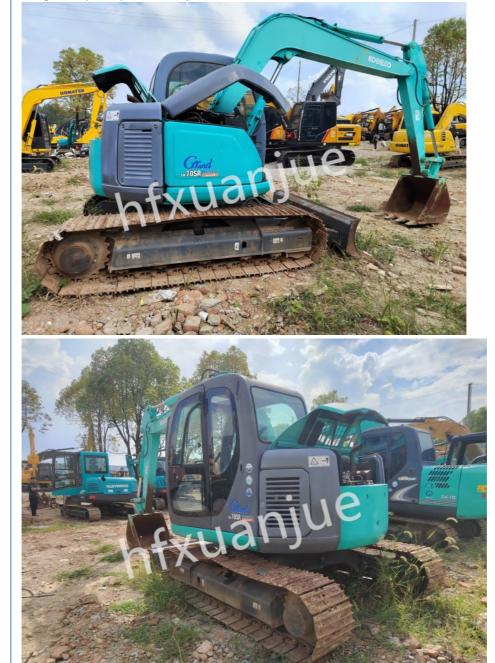

## 6T Used Heavy Equipment Dealer Hydraulic Kobelco 70 SR Excavator 4 Cylinder

#### 6.7 Ton 70SR Used Hydraulic Excavator 4-Cylinder Direct Injection Product Description

Kobelco 70SR has using imported engines, it can maintain low fuel consumption for a long time, has strong stability and flexibility, and can adapt to various terrains and operating needs Good field of view: The design is reasonable, and the operator can obtain a good field of vision and operating space during use, thus improving work efficiency.

#### Product Details:

The rated power: 40.5kw The rated speed: 2100r/min The working weight: 6700kg The bucket capacity: 0.28m<sup>3</sup> The walking speed (high/low):5.3/3.1km/h The rotation speed: 12.5rpm The ground specific pressure: 31kpa