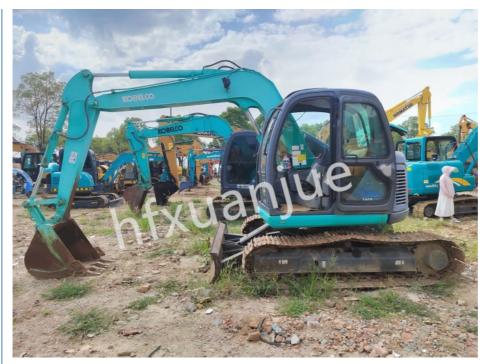

# Diesel Used Hydraulic Excavator Kobelco 70SR 30.4kw For Civil Engineering

## 70SR Used Hydraulic Excavator Rated Power 30.4kw Diesel Engine

#### **Product Description**

Kobelco 70SR has excellent performance: using advanced hydraulic system, it provides good work efficiency and operating performance. High cost-effectiveness: The most cost-effective among niche brands. The engine is still powerful after three years, the steering is flexible, the front and rear vision is good, and the big and small arms are very flexible.

#### **Product Details:**

Overall height (transportation state): 2630mm

Overall height of cab: 2740mmCounterweight ground clearance: 750mm

Track ground length: 1970mm Total track length: 2860mm Track shoe width: 450/600mm