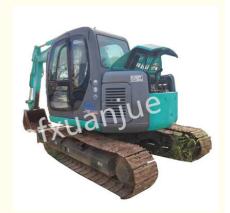

# Diesel Used Hydraulic Excavator Kobelco 70SR 30.4kw For Civil Engineering

## 70SR Used Hydraulic Excavator Rated Power 30.4kw Diesel Engine

#### **Product Description**

Kobelco 70SR has excellent performance: using advanced hydraulic system, it provides good work efficiency and operating performance. High cost-effectiveness: The most cost-effective among niche brands. The engine is still powerful after three years, the steering is flexible, the front and rear vision is good, and the big and small arms are very flexible.