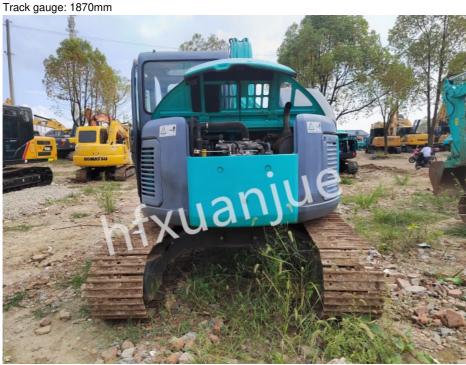

#### **Product Details:**

Overall height (transportation state): 2630mm

Overall height of cab: 2740mmCounterweight ground clearance: 750mm

Track ground length: 1970mm Total track length: 2860mm Track shoe width: 450/600mm