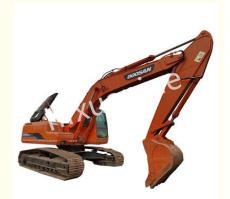

# Used Doosan DH220LC-7 Old Excavator Digger 1115mm Counterweight Ground

# Used Doosan DH220LC-7 Digger 1115mm Excavator Counterweight Ground Clearance

#### **Product Details:**

Brand:Doosan

Model:DH220LC-7 Excavator

The working weight of the whole machine:22400kg

The total transportation width: 2990mm; The total transportation height: 3030mm; The overall height of the cab: 3030mm; Counterweight ground clearance: 1115mm; The track grounding length: 3645mm; The total length of the track: 4440mm;