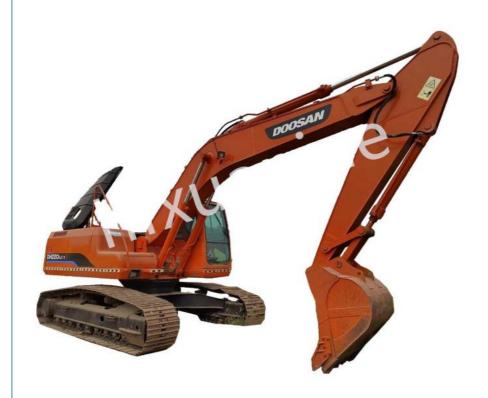

# Used Doosan DH220LC-7 Old Excavator Digger 1115mm Counterweight Ground

# Used Doosan DH220LC-7 Digger 1115mm Excavator Counterweight Ground Clearance

#### **Product Details:**

Brand:Doosan

Model:DH220LC-7 Excavator

The working weight of the whole machine:22400kg

The total transportation width: 2990mm; The total transportation height: 3030mm; The overall height of the cab: 3030mm; Counterweight ground clearance: 1115mm; The track grounding length: 3645mm; The total length of the track: 4440mm;