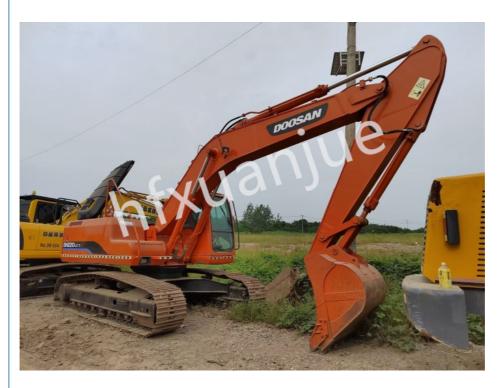

ntage:

- 1,Powerful power system: This model is equipped with an efficient engine, which provides powerful power and is capable of operating under various heavy-load conditions.
- 2,Excellent controllability: Doosan 220-7's cab design is user-friendly, the operating handle is flexible and the operation is smooth, which can improve work efficiency.
- 3,Excellent durability: Doosan 220-7 adopts high-strength structural design and high-quality materials, which has high durability and reliability.
- 4,Good fuel economy: This model adopts advanced energy-saving technology, which can effectively reduce fuel consumption and save operating costs.
- 5,Diverse configuration options: Doosan 220-7 provides a variety of configuration options to meet the needs of different customers.

#### Gallery:











### Packing&Shipping:



# Xuanjue Serve For You, Best Quality And Lowest Price

- Q1. What payment method? Payment is negotiable.
- Q2. Will our company provide any service to the machine?

Yes! Before we deliver the machine, we will test, check, service, maintenance and clean it the machine.

- Q3. What's the MOQ?
  - MOQ is 1set. FOB or others can be negotiated.
- Q4. What's the payment terms?
  - FOB or others can be negotiated.
- Q5. Who pays the freight?

This is determined based on the payment method. We can either find a freight forwarder or the customer can designate a freight forwarder.

If you have any questions, you can call and send an email at any time and leave a message. We will answer you as soon as possible after seeing it.



Hefei Xuanjue Construction Machinery