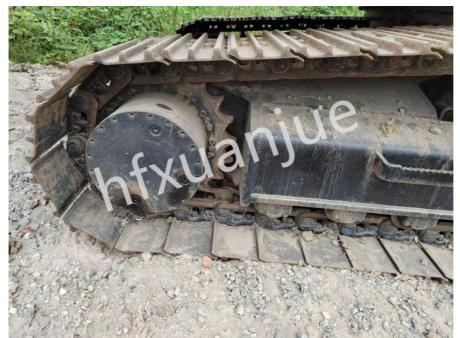

#### **Product Details:**

Brand:Doosan

Model:DH220LC-7 Excavator

The working weight of the whole machine:22400kg

The total transportation width: 2990mm; The total transportation height: 3030mm; The overall height of the cab: 3030mm; Counterweight ground clearance: 1115mm; The track grounding length: 3645mm; The total length of the track: 4440mm;

Track shoe width :600mm;

The total width of the crawler track :2990mm;

Track gauge :2390mm;

Minimum ground clearance :480mm; Rear end turning radius: 2750mm The maximum digging radius: 9970mm;

The maximum excavation radius of the parking surface: 9780mm;