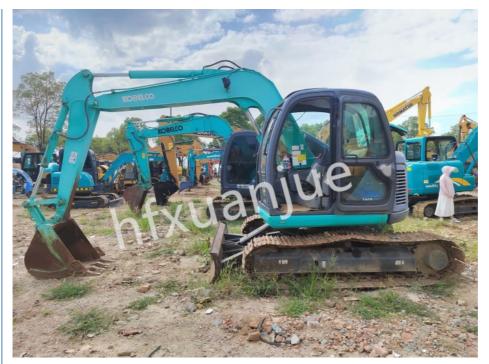

# 2nd hand Kobelco SK70SR Used Diggers Excavator Fuel Tank 85L

## Used Kobelco Excavator Fuel Tank 85L Duplex Variable Displacement Axial Piston Pump

#### **Product Description**

The Kobelco SK70SR excavator has excellent excavation capabilities, efficient power system, flexible operating performance and reliable structural design. It is an engineering machinery equipment with excellent performance and reliable quality, suitable for various excavation operation needs. Made of high-quality materials, it has good durability and anti-wear properties and can be used for a long time under harsh working conditions.