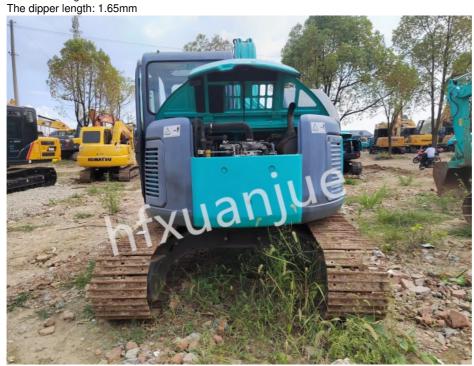

### **Product Details:**

Fuel tank: 85L

Hydraulic oil tank:78L

Main pump type: Duplex variable displacement axial piston pump

Main overflow set pressure: 29.4mpa The bucket digging force: 52.9kn The boom length: 39.2mm