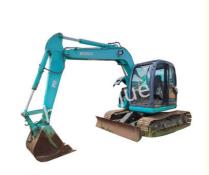

# 2nd hand Kobelco SK70SR Used Diggers Excavator Fuel Tank 85L

#### **Product Description**

The Kobelco SK70SR excavator has excellent excavation capabilities, efficient power system, flexible operating performance and reliable structural design. It is an engineering machinery equipment with excellent performance and reliable quality, suitable for various excavation operation needs. Made of high-quality materials, it has good durability and anti-wear properties and can be used for a long time under harsh working conditions.