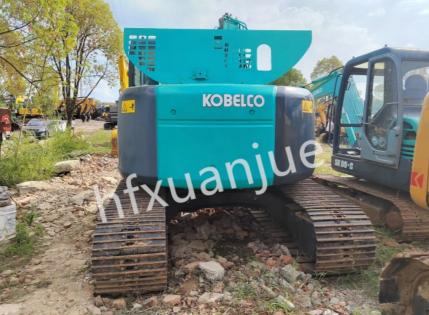

# 69.2kw/Rpm Japan Used Kobelco Excavator 135SR 200L Fuel Tank

## Rated Power 69.2kw/Rpm Used 135SR Kobelco Excavator Two Sets Of Two-Speed Variable-Speed Plunger Motors

#### Product Description

The Kobelco SK135SR excavator has It uses Mitsubishi D04FR engine with electronic control system, which can reduce fuel consumption and noise. When selecting the mode, the engine is electronically monitored, the engine speed is automatically reduced when the load is light, and the maximum power is exerted when the load is heavy. It has the advantages of improving efficiency, saving fuel, reducing noise, and reducing exhaust emissions.