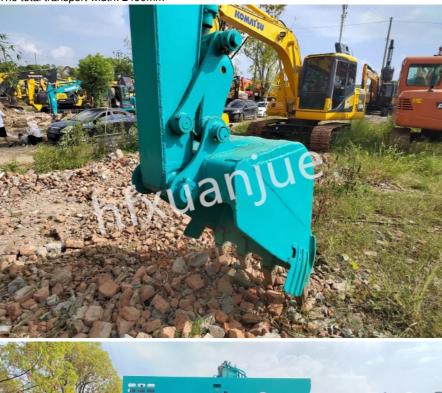

# 69.2kw/Rpm Japan Used Kobelco Excavator 135SR 200L Fuel Tank

## Rated Power 69.2kw/Rpm Used 135SR Kobelco Excavator Two Sets Of Two-Speed Variable-Speed Plunger Motors

#### Product Description

The Kobelco SK135SR excavator has It uses Mitsubishi D04FR engine with electronic control system, which can reduce fuel consumption and noise. When selecting the mode, the engine is electronically monitored, the engine speed is automatically reduced when the load is light, and the maximum power is exerted when the load is heavy. It has the advantages of improving efficiency, saving fuel, reducing noise, and reducing exhaust emissions.