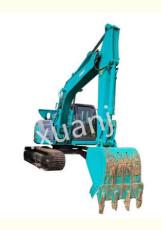

# 69.2kw/Rpm Japan Used Kobelco Excavator 135SR 200L Fuel Tank

## Rated Power 69.2kw/Rpm Used 135SR Kobelco Excavator Two Sets Of Two-Speed Variable-Speed Plunger Motors

#### Product Description

The Kobelco SK135SR excavator has It uses Mitsubishi D04FR engine with electronic control system, which can reduce fuel consumption and noise. When selecting the mode, the engine is electronically monitored, the engine speed is automatically reduced when the load is light, and the maximum power is exerted when the load is heavy. It has the advantages of improving efficiency, saving fuel, reducing noise, and reducing exhaust emissions.