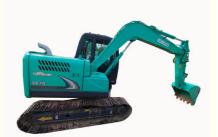

## Japan Used Kobelco 75 Excavator SK75SR Four Cylinder

# 75Sr Used Crawler Excavator Four Cylinder Engine Maximum Fuel Consumption 4.5-5L

### **Product Description**

The Kobelco SK75SR excavator adopting the cab of the 200 excavator, the interior space is spacious and the seat backrest can be completely folded down. It is easy to maintain and customers can perform maintenance themselves. In addition, Kobelco 75SR-8 also has the advantages of strong power and soft movement.