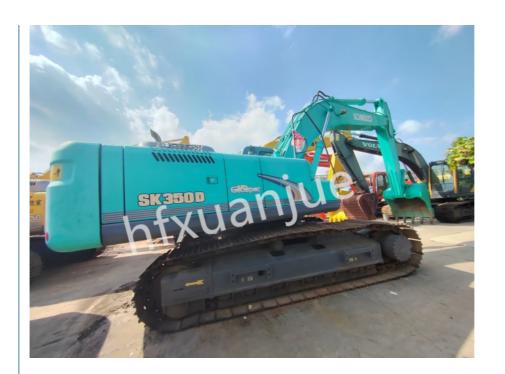

# 34700Kg 350 Used Kobelco Excavator Construction Machinery 6 Cylinders

# 34700 Kg 1.6m<sup>3</sup> 350 Used Kobelco Excavator Pilot Gear Pump Number Of Cylinders 6

### **Product Description**

The used Kobelco 350 excavator it adopts advanced environmental protection technology, which can better reduce noise and emissions and meet environmental protection requirements. The Kobelco SK350LC-8 excavator is a medium-sized excavator with excellent performance and is suitable for various construction fields and working conditions.