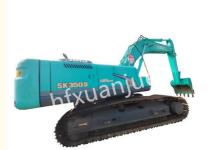

# 34700Kg 350 Used Kobelco Excavator Construction Machinery 6 Cylinders

### **Product Description**

The used Kobelco 350 excavator it adopts advanced environmental protection technology, which can better reduce noise and emissions and meet environmental protection requirements. The Kobelco SK350LC-8 excavator is a medium-sized excavator with excellent performance and is suitable for various construction fields and working conditions.