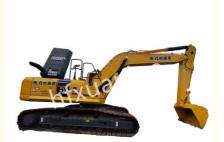

# 240 Used Komatsu Excavator 25 Tonnage Total Displacement 6.69L

# 240 Used Komatsu Excavator Tonnage 25.13 Total Displacement 6.69L

#### **Product Details**

Working weight: 25T Bucket capacity: 1.2 m³ Rated power: 170 (125) kw Speed: 2000 rpm Model abbreviation: 240-8 Excavator tonnage: 25.13 Tons Total displacement: 6.69L