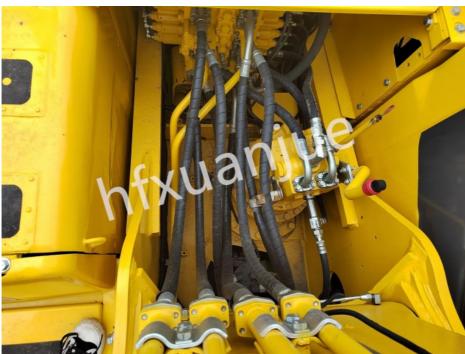

#### **Product Description**

The used Kobelco 240 excavator is easy to operate and has high operating efficiency. The large and small arms are powerful, the hydraulic system is stable, and the chassis rotates flexibly. The air conditioner has high cooling and heating efficiency. It is very easy to use in summer, with large air volume and good cooling effect.