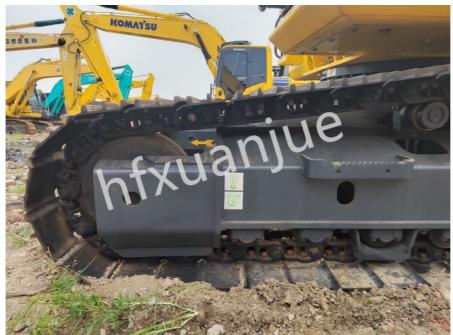

### **Product Specification**

. Bucket Capacity: 1.2 M<sup>3</sup> Walking Style: Crawler Working Conditions Use: Common • Working Weight: 25130kg · Rated Power: 170(125)kW • Rated Speed: 2000 Rpm 240 Model Abbreviation: . Excavator Tonnage: 25.13 Tons • Total Displacement: 6.69L • Bucket Type: Backhoe

#### **Product Details**

Working weight: 25T Bucket capacity: 1.2 m³ Rated power: 170 (125) kw Speed: 2000 rpm Model abbreviation: 240-8 Excavator tonnage: 25.13 Tons Total displacement: 6.69L