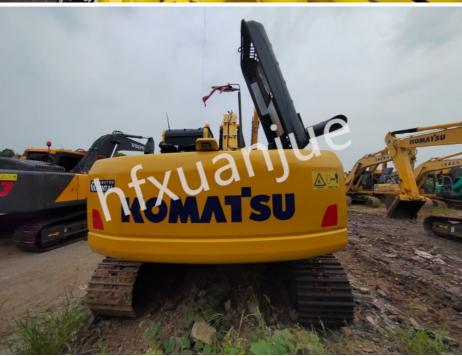

# 240 Used Komatsu Excavator 25 Tonnage Total Displacement 6.69L

# 240 Used Komatsu Excavator Tonnage 25.13 Total Displacement 6.69L

#### **Product Details**

Working weight: 25T Bucket capacity: 1.2 m³ Rated power: 170 (125) kw Speed: 2000 rpm Model abbreviation: 240-8 Excavator tonnage: 25.13 Tons Total displacement: 6.69L