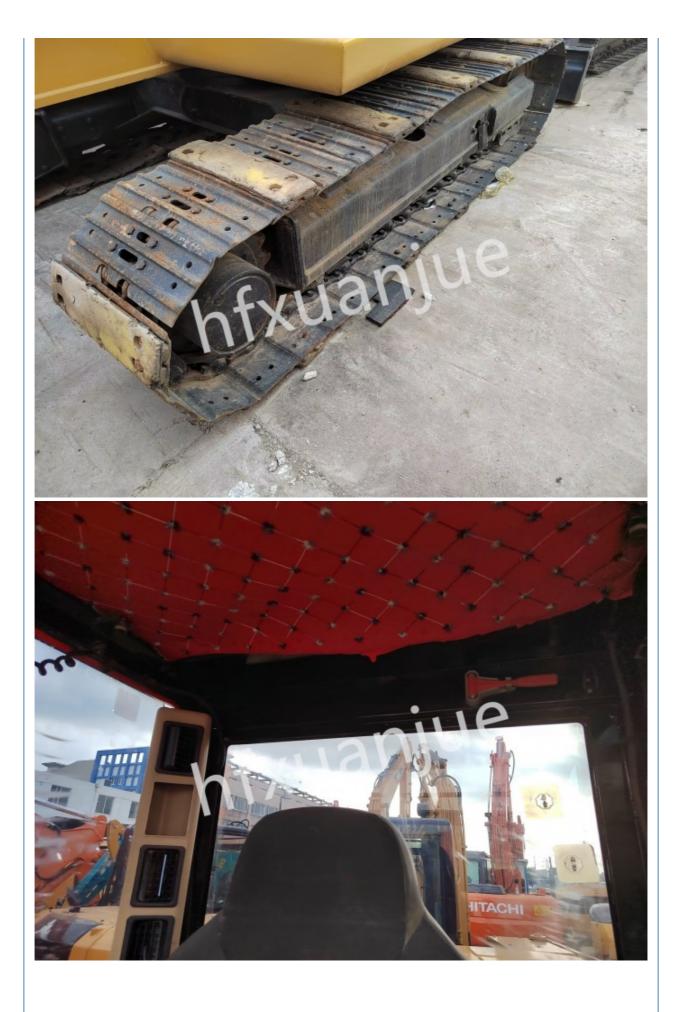

orce and can easily dig hard soil and rocks.

2,Flexible operation: The 306E2 has high operational flexibility and can perform excavation operations in small spaces. 3,Comfortable operating environment: The 306E2 is equipped with a spacious cab, providing the operator with a comfortable working environment.

4,Efficient Hydraulic System: The 306E2's hydraulic system is highly efficient and allows for fast excavation operations. 5,Durability: 306E2 uses high-quality materials and advanced manufacturing processes to provide high durability.

6,Safety: 306E2 is equipped with various safety devices, such as safety locks, seat belts, etc., to ensure the safety of the operator.

7, Easy maintenance: The 306E2 is very easy to maintain and can be quickly maintained and repaired.

#### Gallery:







# Packing&Shipping:

### F & Q

 Xuanjue Serve For You, Best Quality And Lowest Price

 Q1. What payment method?

 Payment is negotiable

 Q2. Will our company provide any service to the machine?