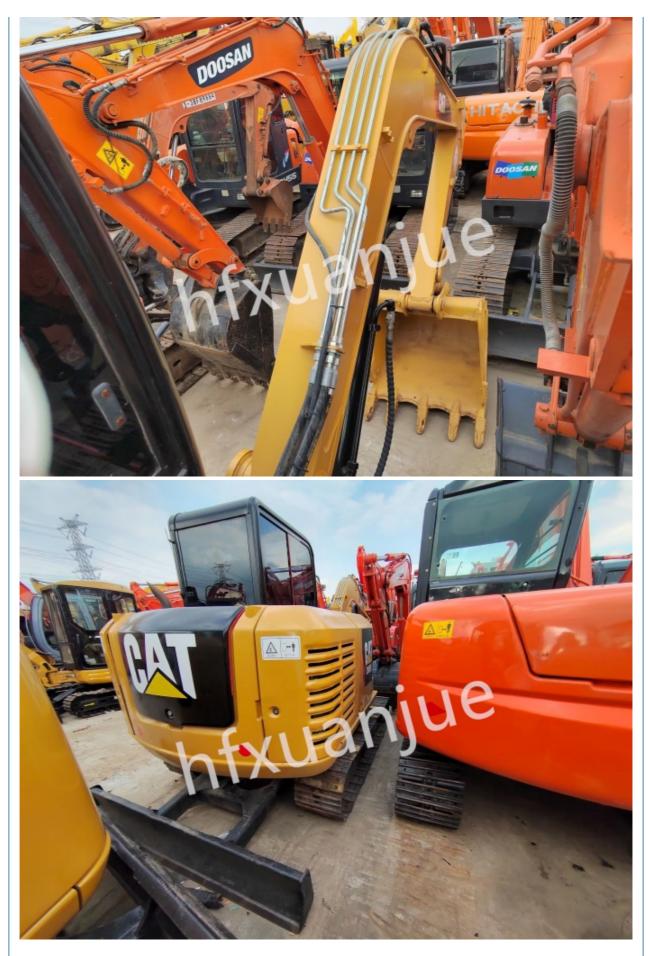

ce and can easily dig hard soil and rocks.

2,Flexible operation: The 306E2 has high operational flexibility and can perform excavation operations in small spaces. 3,Comfortable operating environment: The 306E2 is equipped with a spacious cab, providing the operator with a comfortable working environment.

4,Efficient Hydraulic System: The 306E2's hydraulic system is highly efficient and allows for fast excavation operations. 5,Durability: 306E2 uses high-quality materials and advanced manufacturing processes to provide high durability.

6,Safety: 306E2 is equipped with various safety devices, such as safety locks, seat belts, etc., to ensure the safety of the operator.

7, Easy maintenance: The 306E2 is very easy to maintain and can be quickly maintained and repaired.

#### Gallery:







# Packing&Shipping:

### F & Q

 Xuanjue Serve For You, Best Quality And Lowest Price

 Q1. What payment method?

 Payment is negotiable

 Q2. Will our company provide any service to the machine?