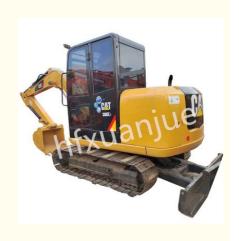

# Caterpillar Used Excavation Equipment Mini Hydraulic Excavator 306E2 6T

## Small Hydraulic Used CAT Excavators 306E2 6 Ton Machine

### **Product Specification**

| <ul> <li>Brand Name:</li> </ul>           | CAT                                                                                                                |
|-------------------------------------------|--------------------------------------------------------------------------------------------------------------------|
| Model Name:                               | Caterpillar 306E2                                                                                                  |
| Weight:                                   | 6 Ton                                                                                                              |
| Machine Working Weight:                   | 5800kg                                                                                                             |
| <ul> <li>Bucket Capacity:</li> </ul>      | 0.25m <sup>3</sup>                                                                                                 |
| <ul> <li>Boom Length:</li> </ul>          | 3200mm                                                                                                             |
| <ul> <li>Dipper Length:</li> </ul>        | 1650mm                                                                                                             |
| <ul> <li>Rotation Speed:</li> </ul>       | 10.5rpm                                                                                                            |
| <ul> <li>Rotary Torque:</li> </ul>        | 14.2Nm                                                                                                             |
| <ul> <li>Walking Speed:</li> </ul>        | 4.3km/h                                                                                                            |
| <ul> <li>Climbing Ability:</li> </ul>     | 25%                                                                                                                |
| <ul> <li>Bucket Digging Force:</li> </ul> | 39KN                                                                                                               |
| • Highlight:                              | Caterpillar used excavation equipment,<br>306E2 used excavation equipment,<br>Caterpillar mini hydraulic excavator |