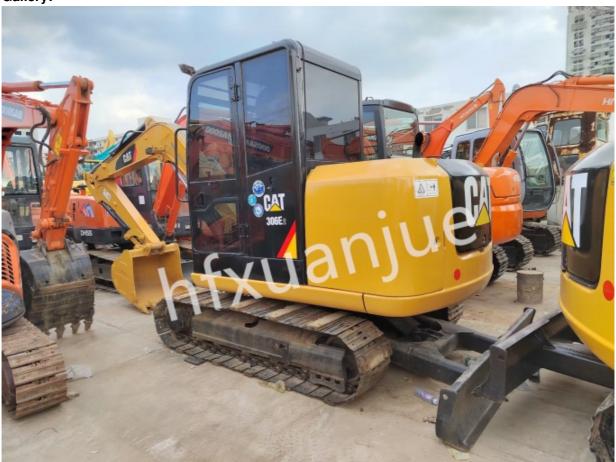

# Caterpillar Used Excavation Equipment Mini Hydraulic Excavator 306E2 6T

## Small Hydraulic Used CAT Excavators 306E2 6 Ton Machine

### **Product Specification**

| <ul> <li>Brand Name:</li> </ul>           | CAT                                                                                                                |
|-------------------------------------------|--------------------------------------------------------------------------------------------------------------------|
| Model Name:                               | Caterpillar 306E2                                                                                                  |
| Weight:                                   | 6 Ton                                                                                                              |
| Machine Working Weight:                   | 5800kg                                                                                                             |
| <ul> <li>Bucket Capacity:</li> </ul>      | 0.25m <sup>3</sup>                                                                                                 |
| <ul> <li>Boom Length:</li> </ul>          | 3200mm                                                                                                             |
| <ul> <li>Dipper Length:</li> </ul>        | 1650mm                                                                                                             |
| <ul> <li>Rotation Speed:</li> </ul>       | 10.5rpm                                                                                                            |
| <ul> <li>Rotary Torque:</li> </ul>        | 14.2Nm                                                                                                             |
| <ul> <li>Walking Speed:</li> </ul>        | 4.3km/h                                                                                                            |
| <ul> <li>Climbing Ability:</li> </ul>     | 25%                                                                                                                |
| <ul> <li>Bucket Digging Force:</li> </ul> | 39KN                                                                                                               |
| • Highlight:                              | Caterpillar used excavation equipment,<br>306E2 used excavation equipment,<br>Caterpillar mini hydraulic excavator |