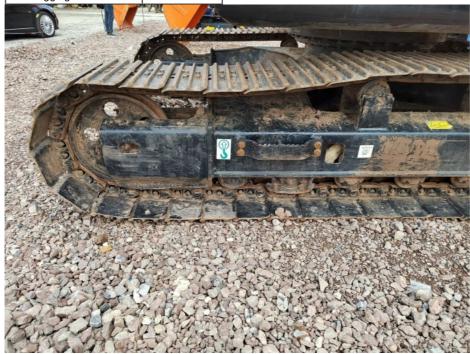

#### **Product Specification**

The Total Weight: 13500kg
The Bucket Capacity: 0.6m³

The Rated Power: 86/2200kw/rpm
 The Maximum Torque: 375/1800n·m/rpm

The Displacement: 2.999L
The Digging Force Of Stick: 67kn
The Gradeability: 70% (35°)
The Swing Speed: 12rpm
The Ground Voltage: 41.7kpa
The Bucket Digging Force: 103kn

#### **PRODUCT DETAILS**

Xuanjue serves you, operates with integrity and serves with heart

| The maximum torque         | 375/1800n·m/rp |
|----------------------------|----------------|
|                            | m              |
| The displacement           | 2.999L         |
| The gradeability           | 70% (35°)      |
| The swing speed            | 12rpm          |
| The ground voltage         | 41.7kpa        |
| The bucket digging force   | 103kn          |
| The digging force of stick | 67kn           |