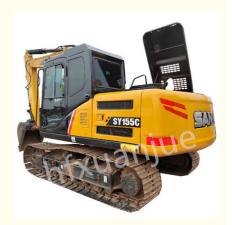

# 13 Ton Hydraulic Used Sany Excavator 135C Machine Used For Digging

### Rated Power 86/2200 Kw/Rpm 13 Ton Used Sany Small Excavator 135C

#### PRODUCT DESCRIPTION

Sany 135C adopts an energy-saving and environmentally friendly engine with excellent fuel efficiency and low noise. Equipped with a high-quality hydraulic system, the operation is smoother and more precise. A new cab design is adopted to provide better visibility and a comfortable working environment. Has a long service life and low maintenance costs. It has large digging force and bucket capacity, suitable for various working conditions.