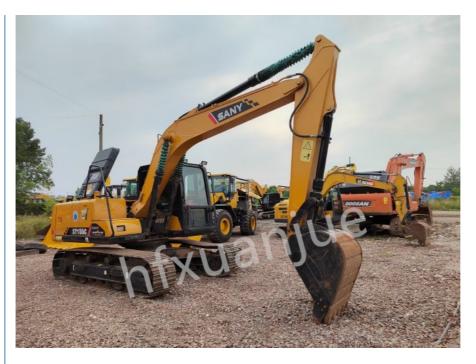

# 13 Ton Hydraulic Used Sany Excavator 135C Machine Used For Digging

### Rated Power 86/2200 Kw/Rpm 13 Ton Used Sany Small Excavator 135C

#### PRODUCT DESCRIPTION

Sany 135C adopts an energy-saving and environmentally friendly engine with excellent fuel efficiency and low noise. Equipped with a high-quality hydraulic system, the operation is smoother and more precise. A new cab design is adopted to provide better visibility and a comfortable working environment. Has a long service life and low maintenance costs. It has large digging force and bucket capacity, suitable for various working conditions.