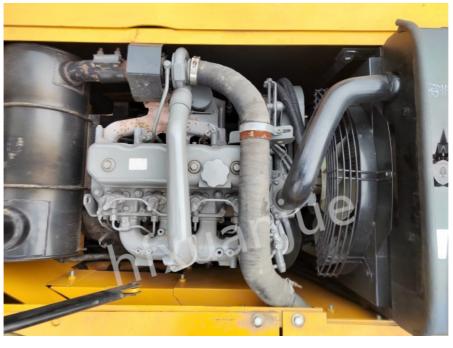

#### PRODUCT DESCRIPTION

Sany 135C adopts an energy-saving and environmentally friendly engine with excellent fuel efficiency and low noise. Equipped with a high-quality hydraulic system, the operation is smoother and more precise. A new cab design is adopted to provide better visibility and a comfortable working environment. Has a long service life and low maintenance costs. It has large digging force and bucket capacity, suitable for various working conditions.