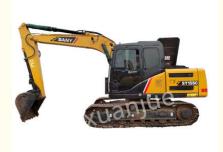

## 5.5-3.5km/H Used Sany Excavator 135C Heavy Equipment

# Walking Speed 5.5-3.5km/H Used Sany Small Excavator Displacement 2.999L PRODUCT DESCRIPTION

Sany 135C is an excavator product with excellent performance and high reliability, suitable for various construction sites, mining and other fields. Equipped with various safety devices, such as safety locks, emergency stop buttons, etc., to ensure operator safety. It also has the characteristics of energy saving, environmental protection, long-lasting and high efficiency.