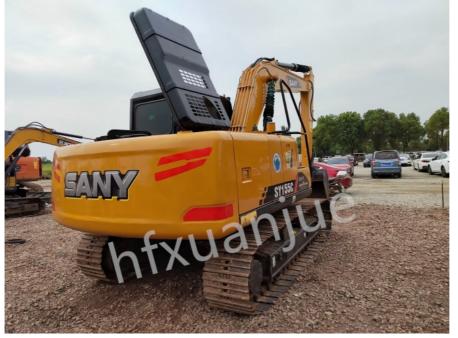

## 5.5-3.5km/H Used Sany Excavator 135C Heavy Equipment

# Walking Speed 5.5-3.5km/H Used Sany Small Excavator Displacement 2.999L PRODUCT DESCRIPTION

Sany 135C is an excavator product with excellent performance and high reliability, suitable for various construction sites, mining and other fields. Equipped with various safety devices, such as safety locks, emergency stop buttons, etc., to ensure operator safety. It also has the characteristics of energy saving, environmental protection, long-lasting and high efficiency.