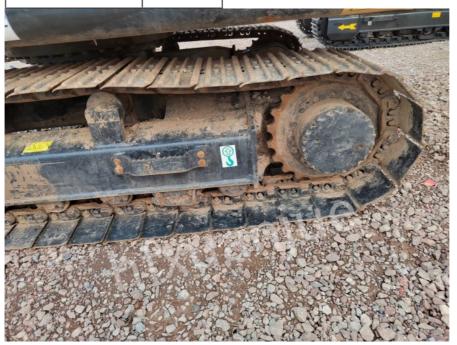

### **Product Specification**

| <ul> <li>Digging Force Of Stick:</li> </ul>                   | 67kn                                                                                  |
|---------------------------------------------------------------|---------------------------------------------------------------------------------------|
| <ul> <li>Walking Speed:</li> </ul>                            | 5.5/3.5km/h                                                                           |
| Standard Track:                                               | 500mm                                                                                 |
| <ul> <li>Each Side Of The<br/>Supporting Sprocket:</li> </ul> | 1                                                                                     |
| Number Of Track Shoes:                                        | 44                                                                                    |
| Roller On Each Side:                                          | 7                                                                                     |
| Oil And Coolant Capacity:                                     | Final Drive 2x2.6L                                                                    |
| • Fuel Tank:                                                  | 280L                                                                                  |
| • Hydraulic Tank:                                             | 200L                                                                                  |
| <ul> <li>Engine Lubricant:</li> </ul>                         | 16L                                                                                   |
| • Highlight:                                                  | 3.5km/H Used Sany Excavator,<br>135c Used Sany Excavator,<br>Used sany 135c excavator |

### **PRODUCT DETAILS**

Kuanjue serves you, operates with integrity and serves with heart

| Heat sink                | 30L                   |
|--------------------------|-----------------------|
| Engine lubricant         | 16L                   |
| Hydraulic tank           | 200L                  |
| Fuel tank                | 280L                  |
| Oil and coolant capacity | Final drive<br>2x2.6L |
| Roller on each side      | 7                     |
| Number of track shoes    | 44                    |