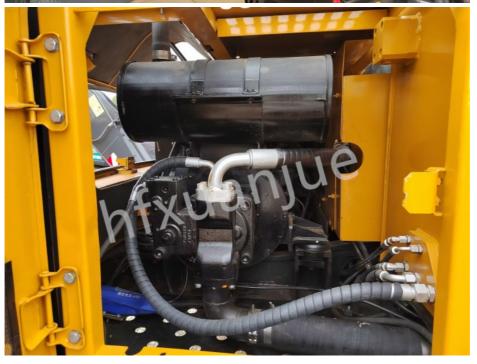

#### PRODUCT DESCRIPTION

Sany 95C powerful power output, able to adapt to various working conditions. The use of high-pressure variable pump and intelligent control system improves the efficiency of the hydraulic system and reduces fuel consumption. Equipped with an intelligent control system, it can realize automatic control and remote monitoring, improving the convenience and safety of operation.