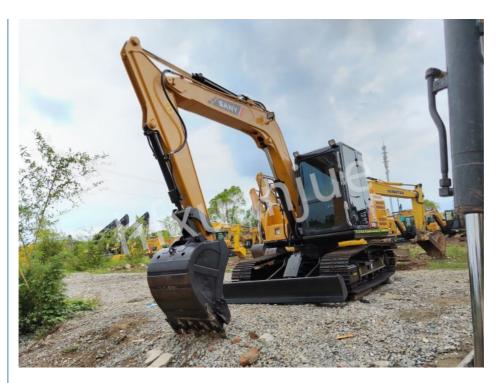

## 9180kg Hydraulic Sany SY95 Excavator Machines Used For **Excavation**

## **Product Specification**

. Total Weight: 9180kg

. Bucket Capacity: 0.34-0.4m3 (0.38m3) . Rated Power: 60.7/2200kw/rpm · Walking Speed: 5.0/2.9km/h . Swing Speed: 11rpm Gradeability: 70%/35° Ground Voltage: 38.6kpa • Bucket Digging Force: 63.6kn • Digging Force Of Stick: 46.8kn Maximum Digging Height: 7260mm

# 9180kg Used Sany Small Excavator Bucket capacity 0.34-0.4m³ (0.38m³)