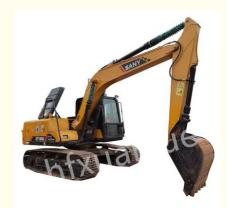

## 9180kg Hydraulic Sany SY95 Excavator Machines Used For **Excavation**

## **Product Specification**

. Total Weight: 9180kg

. Bucket Capacity: 0.34-0.4m3 (0.38m3) . Rated Power: 60.7/2200kw/rpm · Walking Speed: 5.0/2.9km/h . Swing Speed: 11rpm Gradeability: 70%/35° Ground Voltage: 38.6kpa • Bucket Digging Force: 63.6kn • Digging Force Of Stick: 46.8kn Maximum Digging Height: 7260mm

• Highlight: 9180kg sany sy95 excavator,

Used sany sy95 excavator,

SY95 machines used for excavation

# 9180kg Used Sany Small Excavator Bucket capacity 0.34-0.4m³ (0.38m³)