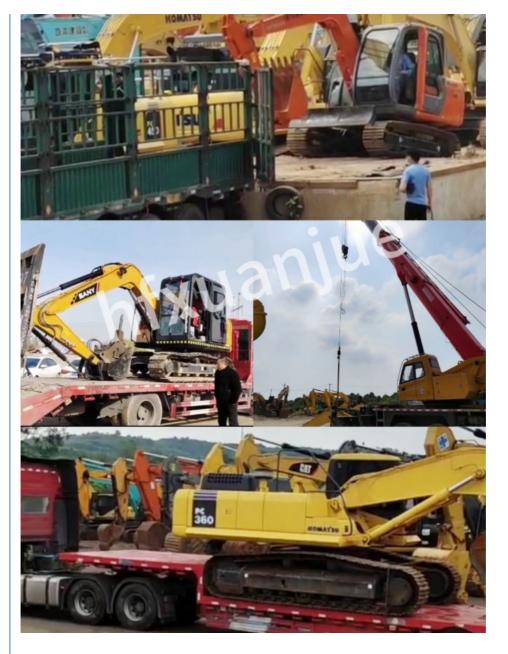

## PACKING AND SHIPPING

| 1. Bul | k carrier: | Suitable fo | r larger | construction | equipment | without | disassemb | oly. |
|--------|------------|-------------|----------|--------------|-----------|---------|-----------|------|
|--------|------------|-------------|----------|--------------|-----------|---------|-----------|------|