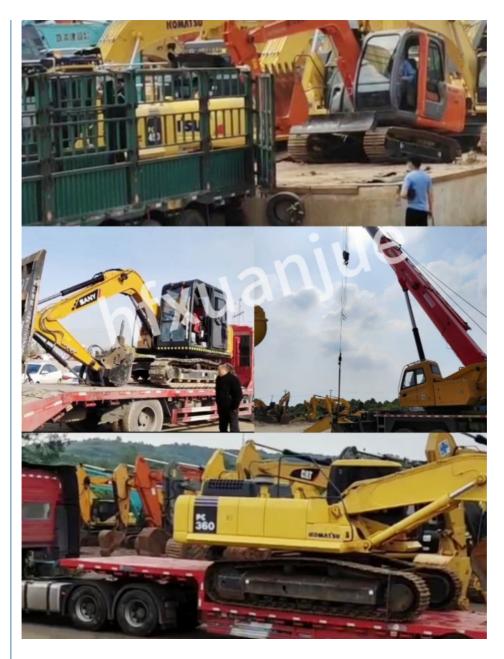

### **PACKING AND SHIPPING**

1. Bulk carrier: Suitable for larger construction equipment without disassembly.

2. Container: The cheapest and fastest way is to put the machine into the container that needs to be disassembled.