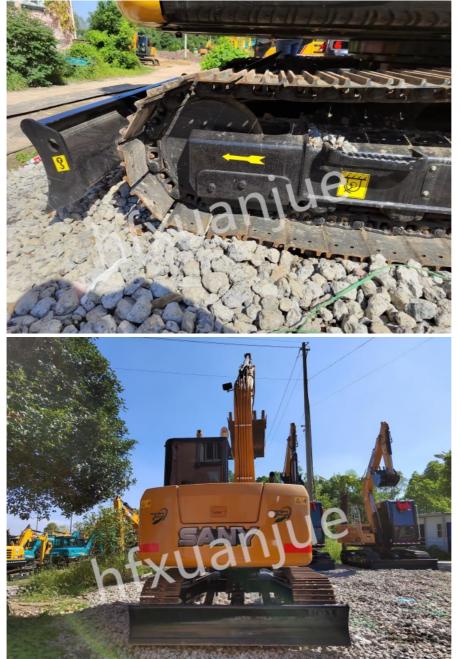

# Japan Sany 75 Used Crawler Excavator Equipment Used In Demolition 7350kg

Japanese Used Crawler Excavator, Sany 75 Used Crawler Excavator, Sany 75 equipment used in demolition

### **PACKING AND SHIPPING**

1. Bulk carrier: Suitable for larger construction equipment without disassembly.

2. Container: The cheapest and fastest way is to put the machine into the container that needs to be disassembled.