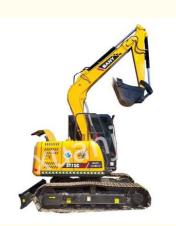

# Japan Sany 75 Used Crawler Excavator Equipment Used In Demolition 7350kg

Japanese Used Crawler Excavator, Sany 75 Used Crawler Excavator, Sany 75 equipment used in demolition

## Total Weight 7350kg 75 Used Crawler Excavator Bucket Capacity 0.3m<sup>3</sup> PRODUCT DESCRIPTION

The 75C is equipped with a powerful engine and advanced hydraulic system to deliver concrete quickly and efficiently. It adopts full hydraulic control, flexible and convenient operation, and can adapt to various working conditions. Equipped with various safety devices, such as safety locks, emergency stop buttons, etc., to ensure the safety of operators.