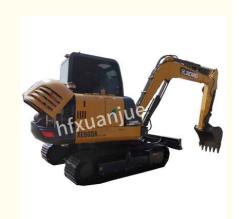

# Mini Used XCMG 60DA XE60DA Excavator Crawler 6 Ton

## Mini 6 Ton Used Excavator Machine XCMG 60DA XE60 Crawler