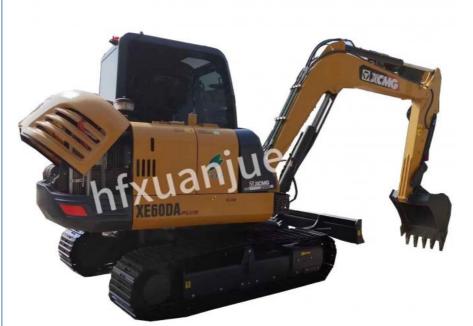

# Mini Used XCMG 60DA XE60DA Excavator Crawler 6 Ton

## Mini 6 Ton Used Excavator Machine XCMG 60DA XE60 Crawler