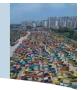

# Sany 60C Used Mini Excavator Hydraulic System For Earthmoving

# Sany 60C Used Mini Excavator Swing Speed Walking Speed 4.1/2.4km/H PRODUCT DESCRIPTION

Sany 60C is a machine with excellent performance, flexible control, high comfort, reliable quality and suitable for excavation work under various working conditions. Equipped with Sany's turbocharging technology, the power and torque are increased, fuel consumption is reduced, there is no power limit below 3000m, and the plateau performance is better.

### **Product Specification**

The Total Weight: 6 Ton
The Bucket Capacity: 0.25m³

The Rated Power: 36/2000kW/rpm
The Maximum Torque: 206.9n·m/rpm
The Displacement: 2.615L
Gradeability: 70%(35°)
The Swing Speed: 10.3rpm
The Ground Voltage: 31kpa