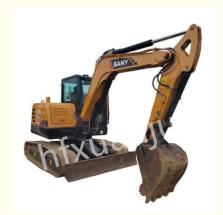

### **Product Specification**

The Total Weight: 6 Ton
The Bucket Capacity: 0.25m³

The Rated Power: 36/2000kW/rpm
The Maximum Torque: 206.9n·m/rpm
The Displacement: 2.615L
Gradeability: 70%(35°)
The Swing Speed: 10.3rpm
The Ground Voltage: 31kpa

The Bucket Digging Force: 45knThe Digging Force Of Stick: 33kn

• Highlight: Earthmoving Used Mini Excavator,

Sany 60C Used Mini Excavator, 60C sany hydraulic excavator

#### **PRODUCT DETAILS**

Xuanjue serves you, operates with integrity and serves with heart

| The digging force of stick | 33kn         |
|----------------------------|--------------|
| The bucket digging force   | 45kn         |
| The ground voltage         | 31kpa        |
| The swing speed            | 10.3rpm      |
| The gradeability           | 70%(35°)     |
| The displacement           | 2.615L       |
| The maximum torque         | 206.9n·m/rpm |