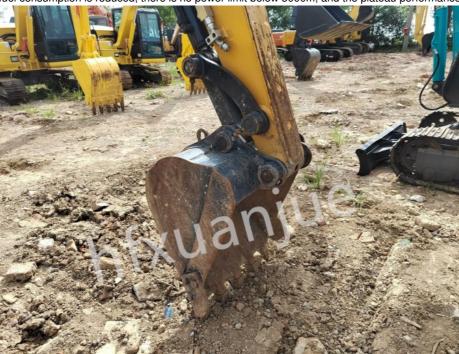

### **Product Specification**

The Total Weight: 6 Ton
The Bucket Capacity: 0.25m³

The Rated Power: 36/2000kW/rpm
The Maximum Torque: 206.9n·m/rpm
The Displacement: 2.615L
Gradeability: 70%(35°)
The Swing Speed: 10.3rpm
The Ground Voltage: 31kpa

The Bucket Digging Force: 45knThe Digging Force Of Stick: 33kn

• Highlight: Earthmoving Used Mini Excavator,

Sany 60C Used Mini Excavator, 60C sany hydraulic excavator

#### **PRODUCT DETAILS**

Xuanjue serves you, operates with integrity and serves with heart

| The digging force of stick | 33kn         |
|----------------------------|--------------|
| The bucket digging force   | 45kn         |
| The ground voltage         | 31kpa        |
| The swing speed            | 10.3rpm      |
| The gradeability           | 70%(35°)     |
| The displacement           | 2.615L       |
| The maximum torque         | 206.9n·m/rpm |