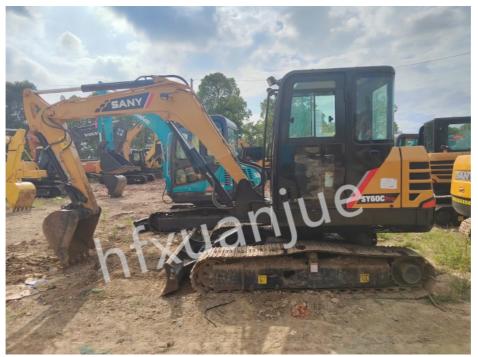

# Sany 60C Used Mini Excavator Hydraulic System For Earthmoving

# Sany 60C Used Mini Excavator Swing Speed Walking Speed 4.1/2.4km/H PRODUCT DESCRIPTION

Sany 60C is a machine with excellent performance, flexible control, high comfort, reliable quality and suitable for excavation work under various working conditions. Equipped with Sany's turbocharging technology, the power and torque are increased, fuel consumption is reduced, there is no power limit below 3000m, and the plateau performance is better.

#### **PRODUCT DETAILS**

Xuanjue serves you, operates with integrity and serves with heart

| The digging force of stick | 33kn         |
|----------------------------|--------------|
| The bucket digging force   | 45kn         |
| The ground voltage         | 31kpa        |
| The swing speed            | 10.3rpm      |
| The gradeability           | 70%(35°)     |
| The displacement           | 2.615L       |
| The maximum torque         | 206.9n·m/rpm |